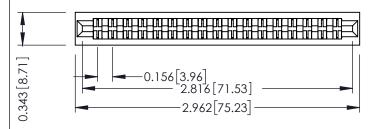

**Mounting Option** No Mounting Lugs **Contact Detail** 

Wire Wrap .046x.013(1.17x0.33) - Tail LG=.520(13.21) .156 [3.96] Contact Spacing x .200 [5.08] Row Spacing