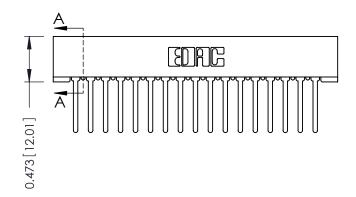

## SECTION A-A

.095 [2.41] Point of Contact (FROM BTM OF SLOT)

Card Slot Accepts .054 [1.37] to .070 [1.78] Thick P.C. Board

| 307 / 357 Card Edge Connector |
|-------------------------------|
| Part Number: 357-034-442-201  |