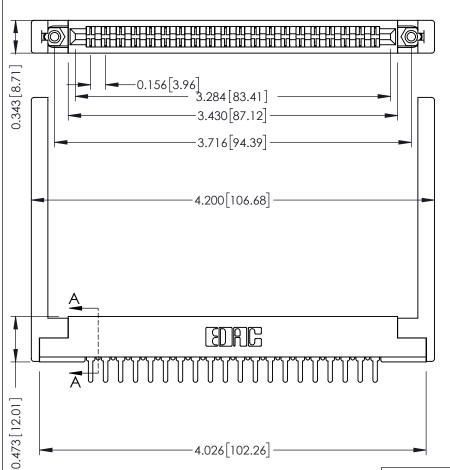

**Mounting Option** .344 (8.74) Offset Card Guides **Contact Detail** 

PC Tail .046x.013(1.17x0.33) - Tail LG=.213(5.41) .156 [3.96] Contact Spacing x .200 [5.08] Row Spacing

SECTION A-A .095 [2.41] Point of Contact (FROM BTM OF SLOT) Card Slot Accepts .054 [1.37] to .070 [1.78] Thick P.C. Board