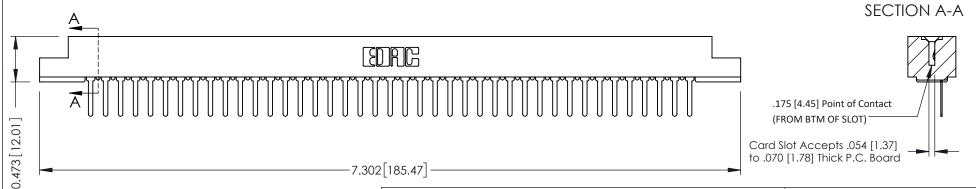

**Mounting Option** #4-40 Unified Threaded Inserts **Contact Detail** 

PC Tail .046x.013(1.17x0.33) - Tail LG=.358(9.09) .156 [3.96] Contact Spacing x .200 [5.08] Row Spacing

THIS IS A C.A.D. GENERATED DRAWING DO NOT MAKE MANUAL REVISIONS TO MASTER.

ORIGINAL

**See Accompanying Pages for:** 

- **Contact Bend Details**
- **Mounting Options**

307 / 357 Card Edge Connector Part Number: 357-041-427-108

**EDAC INC** TORONTO, ONTARIO CANADA

THESE DRAWINGS AND SPECIFICATIONS ARE THE PROPERTY OF EDAC INC., AND SHALL NOT BE REPRODUCED, OR COPIED OR USED AS THE BASIS FOR THE MANUFACTURE OR SALE OF APPARATUS WITHOUT WRITTEN PERMISSION.

| ACAD REFERENCE NO. | 307 ENG MASTER   |
|--------------------|------------------|
| DRAWN: J.LEE       | DATE: AUG. 11/09 |
| CHECKED:           | DATE:            |
| SCALE: NTS         | SHEET 1 OF 3     |
| DRAWING NUMBER     | ISSUE            |