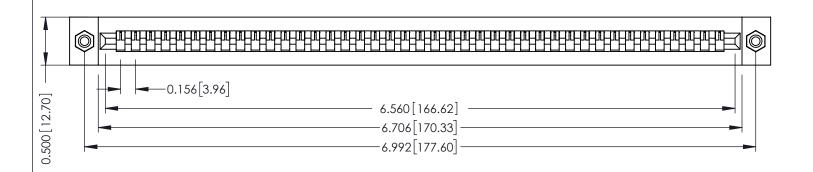

**Mounting Option** #4-40 Unified Threaded Inserts **Contact Detail** 

PC Tail .046x.013(1.17x0.33) - Tail LG=.358(9.09) .156 [3.96] Contact Spacing x .200 [5.08] Row Spacing

THIS IS A C.A.D. GENERATED DRAWING DO NOT MAKE MANUAL REVISIONS TO MASTER.

ORIGINAL

**See Accompanying Pages for:** 

- **Contact Bend Details**
- **Mounting Options**

307 / 357 Card Edge Connector Part Number: 357-041-427-108

**EDAC INC** TORONTO, ONTARIO CANADA

THESE DRAWINGS AND SPECIFICATIONS ARE THE PROPERTY OF EDAC INC., AND SHALL NOT BE REPRODUCED, OR COPIED OR USED AS THE BASIS FOR THE MANUFACTURE OR SALE OF APPARATUS WITHOUT WRITTEN PERMISSION.

| ACAD REFERENCE NO. | 307 ENG MASTER   |
|--------------------|------------------|
| DRAWN: J.LEE       | DATE: AUG. 11/09 |
| CHECKED:           | DATE:            |
| SCALE: NTS         | SHEET 1 OF 3     |
| DRAWING NUMBER     | ISSUE            |