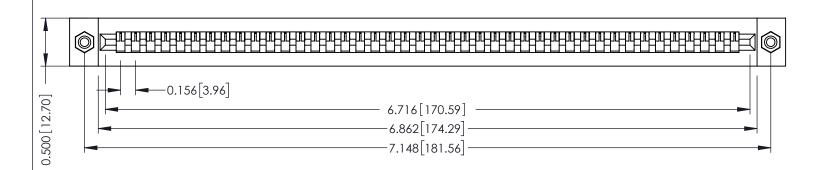

**Mounting Option** #4-40 Unified Threaded Inserts **Contact Detail** 

PC Tail .023x.013(0.58x0.33) - Tail LG=.213(5.41) .156 [3.96] Contact Spacing x .200 [5.08] Row Spacing

THIS IS A C.A.D. GENERATED DRAWING DO NOT MAKE MANUAL REVISIONS TO MASTER.

## **See Accompanying Pages for:**

- **Contact Bend Details**
- **Mounting Options**

307 / 357 Card Edge Connector Part Number: 357-042-431-108

**EDAC INC** TORONTO, ONTARIO CANADA

THESE DRAWINGS AND SPECIFICATIONS ARE THE PROPERTY OF EDAC INC.,AND SHALL NOT BE REPRODUCED, OR COPIED OR USED AS THE BASIS FOR THE MANUFACTURE OR SALE OF APPARATUS WITHOUT WRITTEN PERMISSION.

| ACAD REFERENCE NO. | 307 ENG MASTER   |
|--------------------|------------------|
| DRAWN: J.LEE       | DATE: AUG. 11/09 |
| CHECKED:           | DATE:            |
| SCALE: NTS         | SHEET 1 OF 3     |
| DRAWING NUMBER     | ISSUE            |
| 307 Assembly       | 1                |