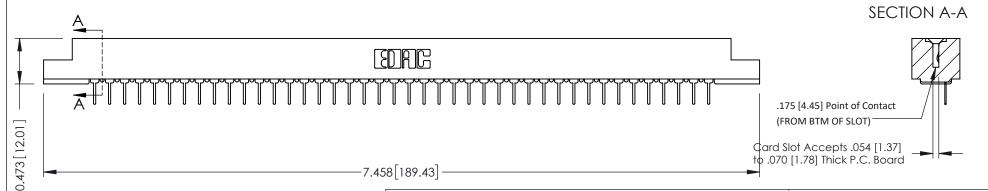

**Mounting Option** #4-40 Unified Threaded Inserts **Contact Detail** 

PC Tail .023x.013(0.58x0.33) - Tail LG=.213(5.41) .156 [3.96] Contact Spacing x .200 [5.08] Row Spacing

THIS IS A C.A.D. GENERATED DRAWING DO NOT MAKE MANUAL REVISIONS TO MASTER.

## **See Accompanying Pages for:**

- **Contact Bend Details**
- **Mounting Options**

307 / 357 Card Edge Connector Part Number: 357-042-431-108

**EDAC INC** TORONTO, ONTARIO CANADA

THESE DRAWINGS AND SPECIFICATIONS ARE THE PROPERTY OF EDAC INC.,AND SHALL NOT BE REPRODUCED, OR COPIED OR USED AS THE BASIS FOR THE MANUFACTURE OR SALE OF APPARATUS WITHOUT WRITTEN PERMISSION.

| ACAD REFERENCE NO. | 307 ENG MASTER   |
|--------------------|------------------|
| DRAWN: J.LEE       | DATE: AUG. 11/09 |
| CHECKED:           | DATE:            |
| SCALE: NTS         | SHEET 1 OF 3     |
| DRAWING NUMBER     | ISSUE            |
| 307 Assembly       | 1                |