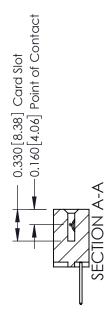

ISSUE NUMBER

ORIGINAL

1

| 337 / 387 Series Card Edge Connector<br>Contact Bend Detail           |                                                                                                                                                                                                 | ACAD REFERENCE NO.  | 337 ENG | G MASTER      |
|-----------------------------------------------------------------------|-------------------------------------------------------------------------------------------------------------------------------------------------------------------------------------------------|---------------------|---------|---------------|
|                                                                       |                                                                                                                                                                                                 | DRAWN: J.LEE DATE:C |         | T. 06/09      |
|                                                                       |                                                                                                                                                                                                 | CHECKED:            | DATE:   |               |
| EDAC INC TORONTO, ONTARIO CANADA YOUR CONNECTION TO QUALITY & SERVICE | THESE DRAWINGS AND SPECIFICATIONS ARE THE PROPERTY OF EDAC INC.,AND SHALL NOT BE REPRODUCED,OR COPIED OR USED AS THE BASIS FOR THE MANUFACTURE OR SALE OF APPARATUS WITHOUT WRITTEN PERMISSION. | SCALE: NTS          | SHEET   | 2 <b>OF</b> 3 |
|                                                                       |                                                                                                                                                                                                 | DRAWING NUMBER      |         | ISSUE         |
|                                                                       |                                                                                                                                                                                                 | 337 Assembly        |         | 1             |