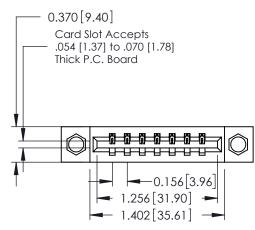

## **Contact Detail**

523-P.C. Tail .025 Sq.(0.64 Sq.) - Tail LG=.390(9.91) .156 [3.96] Contact Spacing x .200 [5.08] Row Spacing

THIS IS A C.A.D. GENERATED DRAWING DO NOT MAKE MANUAL REVISIONS TO MASTER.

ISSUE NUMBER

ORIGINAL

1

**See Accompanying Pages for:** 

- **Contact Bend Details**
- **Mounting Options**

| 337 / 387 Series Card Edge Connector |
|--------------------------------------|
| Part Number: 387-007-523-108         |