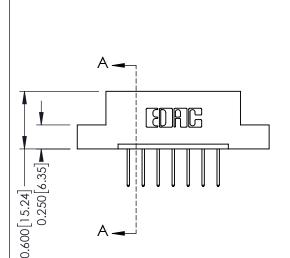

## **Mounting Option**

08-#4-40 Unified Threaded Inserts

## **Contact Detail**

523-P.C. Tail .025 Sq.(0.64 Sq.) - Tail LG=.390(9.91) .156 [3.96] Contact Spacing x .200 [5.08] Row Spacing

THIS IS A C.A.D. GENERATED DRAWING DO NOT MAKE MANUAL REVISIONS TO MASTER.