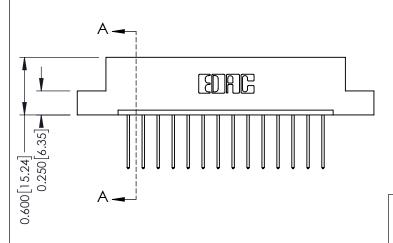

## 02-.128 (3.25) Dia. Mounting Holes .156 [3.96] Contact Spacing x .200 [5.08] Row Spacing - 0.370[9.40] Card Slot Accepts .054 [1.37] to .070 [1.78] Thick P.C. Board -0.156[3.96] 2.348 [59.64] 2.494 [63.35]

**Mounting Option** 

**Contact Detail** THIS IS A C.A.D. GENERATED DRAWING 540-Wire Wrap .025 Sq.(0.64 Sq.) - Tail LG=.560(14.22) DO NOT MAKE MANUAL REVISIONS TO MASTER.

ISSUE NUMBER ORIGINAL

1

**See Accompanying Pages for:** 

- **Contact Bend Details**
- **Mounting Options**

| 337 / 387 Series Card Edge Connector |
|--------------------------------------|
| Part Number: 387-014-540-102         |

**EDAC INC** TORONTO, ONTARIO CANADA