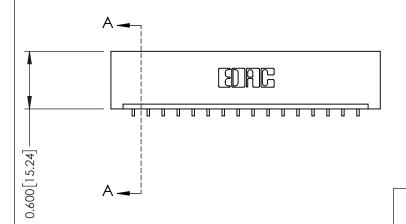

THIS IS A C.A.D. GENERATED DRAWING DO NOT MAKE MANUAL REVISIONS TO MASTER.

ORIGINAL

1

0.160 [4.06] Point of Contact Card Slot 0.330 [8.38]

**See Accompanying Pages for:** 

- **Contact Bend Details**
- **Mounting Options**