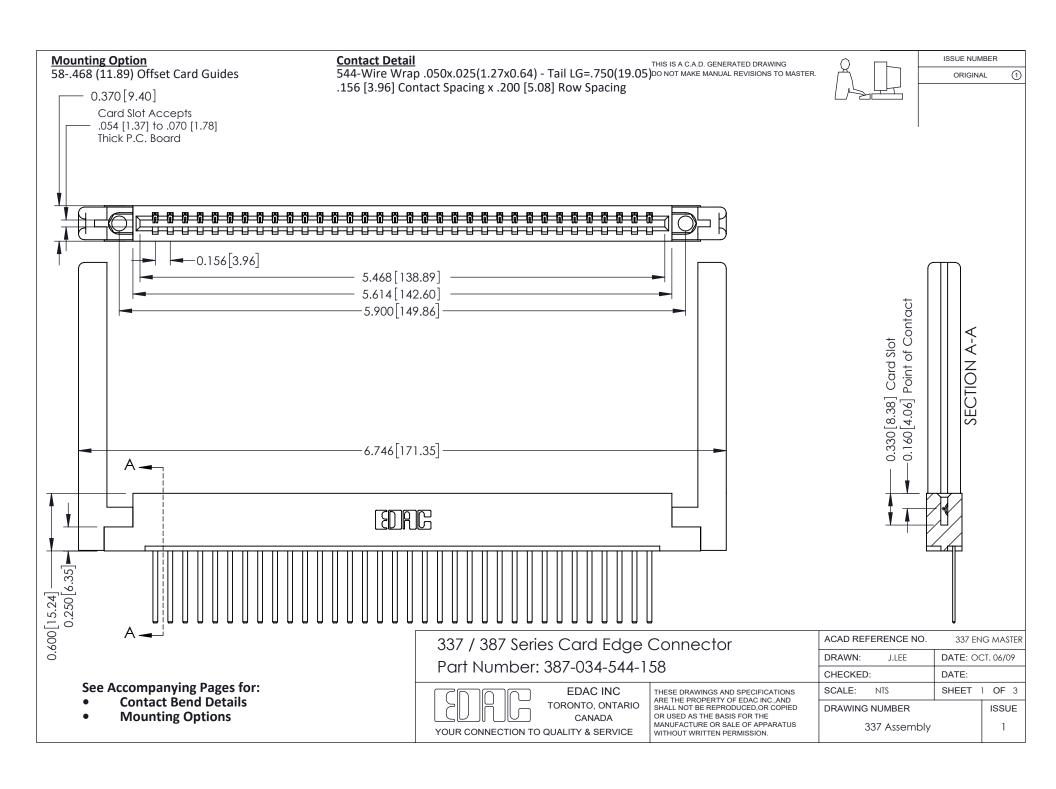

ISSUE NUMBER

ORIGINAL

1



| 337 / 387 Series Card Edge Connector<br>Contact Bend Detail           |                                                                                                                                                                                                  | ACAD REFERENCE NO. 337 E |                  | G MASTER      |
|-----------------------------------------------------------------------|--------------------------------------------------------------------------------------------------------------------------------------------------------------------------------------------------|--------------------------|------------------|---------------|
|                                                                       |