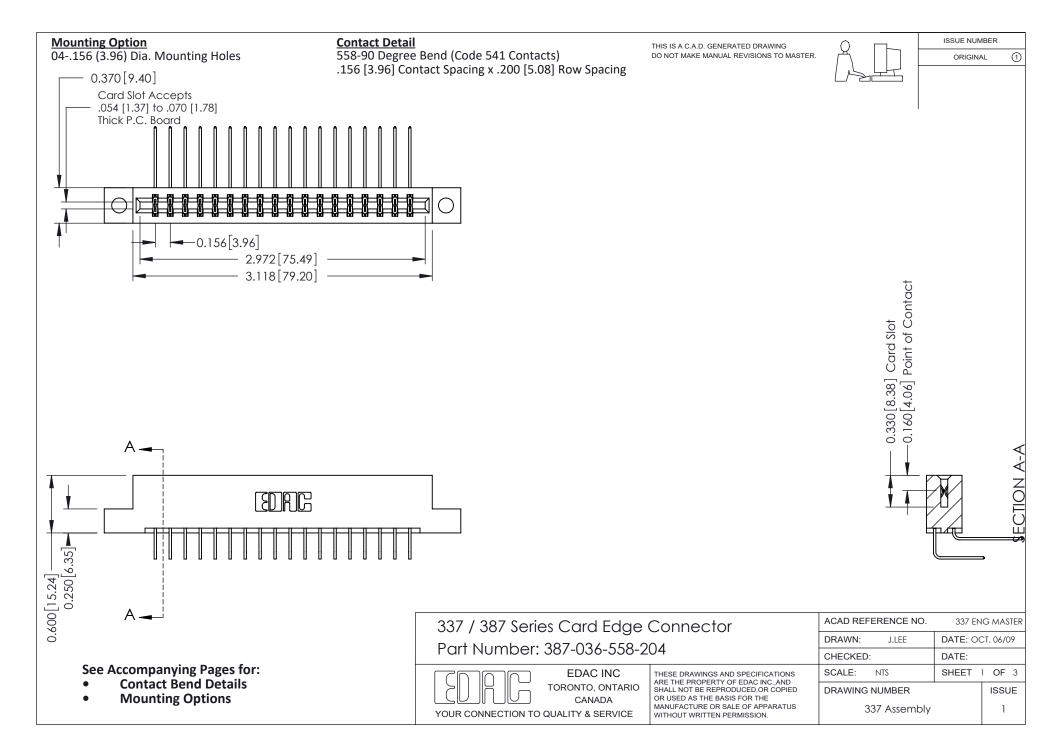

ISSUE NUMBER

ORIGINAL

1

| 337 / 387 Series Card Edge Connector<br>Contact Bend Detail           |                                                                                                                                                                                                  | ACAD REFERENCE NO. 337 E |                  | G MASTER      |
|-----------------------------------------------------------------------|--------------------------------------------------------------------------------------------------------------------------------------------------------------------------------------------------|--------------------------|------------------|---------------|
|                                                                       |                                                                                                                                                                                                  | DRAWN: J.LEE             | DATE: OCT. 06/09 |               |
|                                                                       |                                                                                                                                                                                                  | CHECKED: DATE:           |                  |               |
| EDAC INC TORONTO, ONTARIO CANADA YOUR CONNECTION TO QUALITY & SERVICE | THESE DRAWINGS AND SPECIFICATIONS ARE THE PROPERTY OF EDAC INC.,AND SHALL NOT BE REPRODUCED, OR COPIED OR USED AS THE BASIS FOR THE MANUFACTURE OR SALE OF APPARATUS WITHOUT WRITTEN PERMISSION. | SCALE: NTS               | SHEET            | 2 <b>OF</b> 3 |
|                                                                       |                                                                                                                                                                                                  | DRAWING NUMBER           |                  | ISSUE         |
|                                                                       |                                                                                                                                                                                                  | 337 Assembly             |                  | 1             |