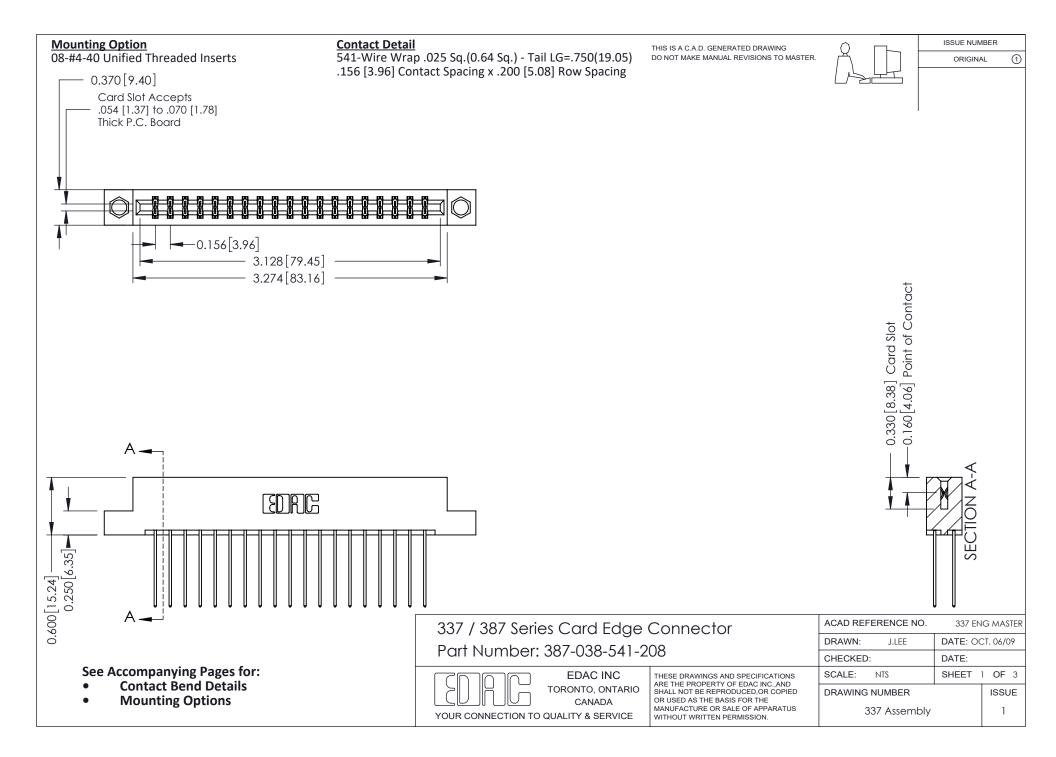

ISSUE NUMBER

ORIGINAL

1



| 337 / 387 Series Card Edge Connector<br>Contact Bend Detail           |                                                                                                                                                                                                  | ACAD REFERENCE NO. 337 E |                  | G MASTER      |
|-----------------------------------------------------------------------|--------------------------------------------------------------------------------------------------------------------------------------------------------------------------------------------------|--------------------------|------------------|---------------|
|                                                                       |