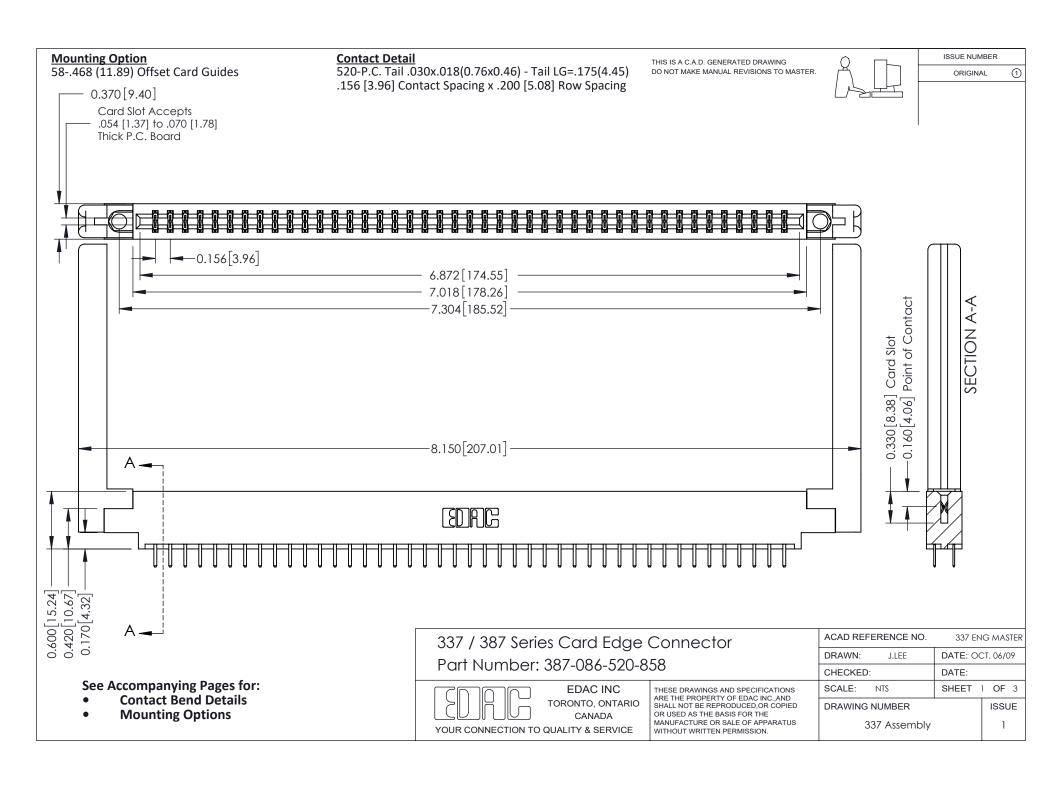

ISSUE NUMBER

ORIGINAL

1



| 337 / 387 Series Card Edge Connector<br>Contact Bend Detail           |                                                                                                                                                                                                  | ACAD REFERENCE NO. 337 E |                  | G MASTER      |
|-----------------------------------------------------------------------|--------------------------------------------------------------------------------------------------------------------------------------------------------------------------------------------------|--------------------------|------------------|---------------|
|                                                                       |