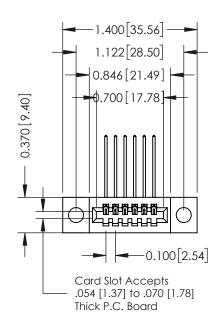

| 342 / 392 Card Edge Connector<br>Part Number: 392-006-559-104 |                                                                                                       | ACAD REFERENCE NO. 342 ENG MASTER |         |           |  |
|---------------------------------------------------------------|-------------------------------------------------------------------------------------------------------|-----------------------------------|---------|-----------|--|
|                                                               |                                                                                                       | DRAWN: J.LEE                      | DATE: O | CT. 06/09 |  |
|                                                               |                                                                                                       | CHECKED:                          | DATE:   |           |  |
| EDAC INC                                                      | THESE DRAWINGS AND SPECIFICATIONS ARE THE PROPERTY OF EDAC INCAND                                     | SCALE: NTS                        | SHEET   | 1 OF 3    |  |
| CANADA CANADA                                                 | SHALL NOT BE REPRODUCED,OR COPIED<br>OR USED AS THE BASIS FOR THE<br>MANUFACTURE OR SALE OF APPARATUS | DRAWING NUMBER                    |         | ISSUE     |  |
|                                                               |                                                                                                       | 342 Assembly                      |         | 1         |  |