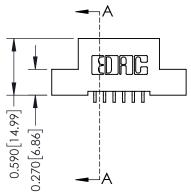

## **Contact Detail**

559-90 Degree Bend (Code 541 Contacts) .100 [2.54] Contact Spacing x .200 [5.08] Row Spacing THIS IS A C.A.D. GENERATED DRAWING

ISSUE NUMBER

ORIGINAL

| 0.410[10.41 |
|-------------|
| SECTION A-A |