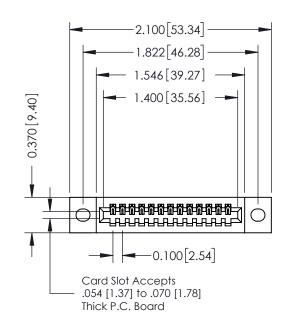

YOUR CONNECTION TO QUALITY & SERVICE

SHEET 1 OF 3 342 Assembly

J.LEE

342 ENG MASTER

DATE: OCT. 06/09