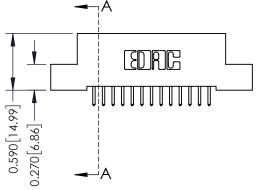

**Mounting Option** 

02-.128 (3.25) Wide Mounting Slots

**Contact Detail** 

521-P.C. Tail .025 Sq.(0.64 Sq.) - Tail LG=.160(4.06) .100 [2.54] Contact Spacing x .200 [5.08] Row Spacing

342 / 392 Card Edge Connector Part Number: 392-013-521-102

## **See Accompanying Pages for:**

- **Contact Bend Details**
- **Mounting Options**

THIS IS A C.A.D. GENERATED DRAWING DO NOT MAKE MANUAL REVISIONS TO MASTER. ISSUE NUMBER

ORIGINAL

1

| 342 / 392 Series Card Edge Connector<br>Contact Bend Detail |                                                                                                                                                                                                  | ACAD REFERENCE NO. 342 ENG MASTER |             |                  |        |
|-------------------------------------------------------------|--------------------------------------------------------------------------------------------------------------------------------------------------------------------------------------------------|-----------------------------------|-------------|------------------|--------|
|                                                             |                                                                                                                                                                                                  | DRAWN:                            | J.LEE       | DATE: OCT. 06/09 |        |
|                                                             |                                                                                                                                                                                                  | CHECKED:                          |             | DATE:            |        |
| TORONTO, ONTARIO                                            | THESE DRAWINGS AND SPECIFICATIONS ARE THE PROPERTY OF EDAC INC. AND SHALL NOT BE REPRODUCED, OR COPIED OR USED AS THE BASIS FOR THE MANUFACTURE OR SALE OF APPARATUS WITHOUT WRITTEN PERMISSION. | SCALE:                            | NTS         | SHEET :          | 2 OF 3 |
|                                                             |                                                                                                                                                                                                  | DRAWING                           | NUMBER      |                  | ISSUE  |
| YOUR CONNECTION TO QUALITY & SERVICE                        |                                                                                                                                                                                                  | 3                                 | 42 Assembly |                  | 1      |