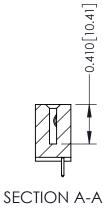

## **See Accompanying Pages for:**

- **Contact Bend Details**
- **Mounting Options**

THIS IS A C.A.D. GENERATED DRAWING DO NOT MAKE MANUAL REVISIONS TO MASTER. ISSUE NUMBER

ORIGINAL

1

| 342 / 392 Series Card Edge Connector<br>Contact Bend Detail |                                                                                                                                                                                                  | ACAD REFERENCE NO. 342 ENG MASTER |             |                  |        |
|-------------------------------------------------------------|--------------------------------------------------------------------------------------------------------------------------------------------------------------------------------------------------|-----------------------------------|-------------|------------------|--------|
|                                                             |                                                                                                                                                                                                  | DRAWN:                            | J.LEE       | DATE: OCT. 06/09 |        |
|                                                             |                                                                                                                                                                                                  | CHECKED:                          |             | DATE:            |        |
| TORONTO, ONTARIO                                            | THESE DRAWINGS AND SPECIFICATIONS ARE THE PROPERTY OF EDAC INC. AND SHALL NOT BE REPRODUCED, OR COPIED OR USED AS THE BASIS FOR THE MANUFACTURE OR SALE OF APPARATUS WITHOUT WRITTEN PERMISSION. | SCALE:                            | NTS         | SHEET :          | 2 OF 3 |
|                                                             |                                                                                                                                                                                                  | DRAWING                           | NUMBER      |                  | ISSUE  |
| YOUR CONNECTION TO QUALITY & SERVICE                        |                                                                                                                                                                                                  | 3                                 | 42 Assembly |                  | 1      |