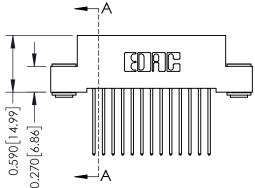

THIS IS A C.A.D. GENERATED DRAWING DO NOT MAKE MANUAL REVISIONS TO MASTER. ISSUE NUMBER

ORIGINAL

1

| 342 / 392 Series Card Edge Connector Contact Bend Detail |                                                                                                                                                                                                 |          | ACAD REFERENCE NO. 342 ENG MASTER |                  |        |  |  |
|----------------------------------------------------------|-------------------------------------------------------------------------------------------------------------------------------------------------------------------------------------------------|----------|-----------------------------------|------------------|--------|--|--|
|                                                          |                                                                                                                                                                                                 |          | J.LEE                             | DATE: OCT. 06/09 |        |  |  |
| Cornact bend betail                                      |                                                                                                                                                                                                 | CHECKED: |                                   | DATE:            |        |  |  |
| EDAC INC                                                 | THESE DRAWINGS AND SPECIFICATIONS ARE THE PROPERTY OF EDAC INC.,AND SHALL NOT BE REPRODUCED,OR COPIED OR USED AS THE BASIS FOR THE MANUFACTURE OR SALE OF APPARATUS WITHOUT WRITTEN PERMISSION. | SCALE:   | NTS                               | SHEET :          | 2 OF 3 |  |  |
| TORONTO, ONTARIO                                         |                                                                                                                                                                                                 | DRAWING  | NUMBER                            |                  | ISSUE  |  |  |
| YOUR CONNECTION TO QUALITY & SERVICE                     |                                                                                                                                                                                                 | 3        | 42 Assembly                       |                  | 1      |  |  |