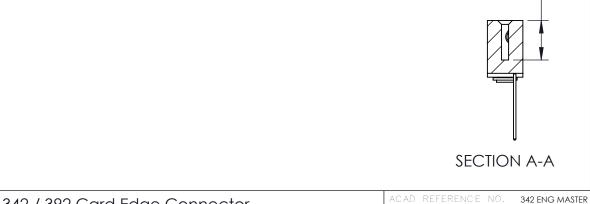

Mounting Option 03-.116 (2.95) I.D. Floating Eyelets

**Contact Detail** 

542-Wire Wrap .025 Sq.(0.64 Sq.) - Tail LG=.655(16.64) .100 [2.54] Contact Spacing x .200 [5.08] Row Spacing

0.410[10.41]

THIS IS A C.A.D. GENERATED DRAWING DO NOT MAKE MANUAL REVISIONS TO MASTER

ISSUE NUMBER

ORIGINAL

1

| 342 / 392 Card Edge Conne            | ACAD REFERENCE NO. 342 ENG MASTER                                                                                                                                                               |                         |         |        |  |
|--------------------------------------|-------------------------------------------------------------------------------------------------------------------------------------------------------------------------------------------------|-------------------------|---------|--------|--|
| Mounting Options                     | DRAWN: J.LEE                                                                                                                                                                                    | DATE: <b>OCT. 06/09</b> |         |        |  |
| Moorning Ophons                      |                                                                                                                                                                                                 | CHECKED:                | DATE:   |        |  |
| EDAC INC                             | THESE DRAWINGS AND SPECIFICATIONS ARE THE PROPERTY OF EDAC INC.,AND SHALL NOT BE REPRODUCED,OR COPIED OR USED AS THE BASIS FOR THE MANUFACTURE OR SALE OF APPARATUS WITHOUT WRITTEN PERMISSION. | SCALE: NTS              | SHEET : | 3 OF 3 |  |
| TORONTO, ONTARIO                     |                                                                                                                                                                                                 | DRAWING NUMBER          | •       | ISSUE  |  |
| YOUR CONNECTION TO QUALITY & SERVICE |                                                                                                                                                                                                 | 342 Assembly            |         | 1      |  |