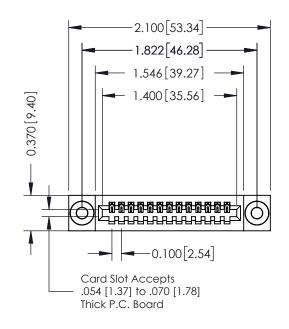

## **See Accompanying Pages for:**

- **Contact Bend Details**
- **Mounting Options**

| 342 / 392 Cara Eage Connector |                                   |                |                                                                   |                  |             |       |        |
|-------------------------------|-----------------------------------|----------------|-------------------------------------------------------------------|------------------|-------------|-------|--------|
| Part Number: 392-013-542-103  |                                   | DRAWN: J.LEE   |                                                                   | DATE: OCT. 06/09 |             |       |        |
|                               |                                   | CHECKED:       |                                                                   | DATE:            |             |       |        |
|                               |                                   |                | THESE DRAWINGS AND SPECIFICATIONS ARE THE PROPERTY OF EDAC INCAND | SCALE:           | NTS         | SHEET | 1 OF 3 |
|                               |                                   | RONTO, ONTARIO | SHALL NOT BE REPRODUCED, OR COPIED OR USED AS THE BASIS FOR THE   | DRAWING          | NUMBER      |       | ISSUE  |
|                               | YOUR CONNECTION TO QUALITY & SERV | CANADA         | MANUFACTURE OR SALE OF APPARATUS                                  | 3                | 42 Assembly |       | 1      |