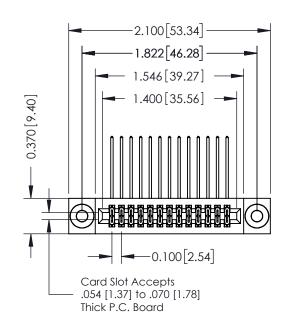

## **See Accompanying Pages for:**

- **Contact Bend Details**
- **Mounting Options**

342 / 392 Card Edge Connector Part Number: 392-026-558-203

YOUR CONNECTION TO QUALITY & SERVICE

342 ENG MASTER J.LEE DATE: OCT. 06/09 SHEET 1 OF 3 NTS