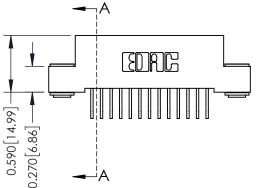

**Mounting Option** 

03-.116 (2.95) I.D. Floating Eyelets

**Contact Detail** 

558-90 Degree Bend (Code 541 Contacts) .100 [2.54] Contact Spacing x .200 [5.08] Row Spacing





## 0.240 [6.10] Point of Contact 0.410[10.41] SECTION A-A

## **See Accompanying Pages for:**

- **Contact Bend Details**
- **Mounting Options**

342 / 392 Card Edge Connector Part Number: 392-026-558-203

YOUR CONNECTION TO QUALITY & SERVICE

342 ENG MASTER J.LEE DATE: OCT. 06/09 SHEET 1 OF 3 NTS

342 Assembly

THIS IS A C.A.D. GENERATED DRAWING DO NOT MAKE MANUAL REVISIONS TO MASTER. ISSUE NUMBER

ORIGINAL

1



| 342 / 392 Series Card Edge Connector<br>Contact Bend Detail |                                                                                                                                                                                                  | ACAD REFERENCE NO. 342 ENG MASTER |             |                  |        |
|------------------------------------------