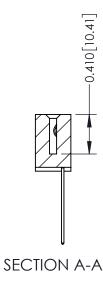

**Mounting Option** 

08-#4-40 Unified Threaded Inserts

THIS IS A C.A.D. GENERATED DRAWING DO NOT MAKE MANUAL REVISIONS TO MASTER

ISSUE NUMBER

ORIGINAL

1

| 342 / 392 Card Edge Connector<br>Mounting Options |                                                                                                                                     | ACAD REFERENCE NO. 342 ENG MASTER |                         |        |  |  |
|---------------------------------------------------|-------------------------------------------------------------------------------------------------------------------------------------|-----------------------------------|-------------------------|--------|--|--|
|                                                   |                                                                                                                                     | DRAWN: J.LEE                      | DATE: <b>OCT. 06/09</b> |        |  |  |
|                                                   |                                                                                                                                     | CHECKED:                          | DATE:                   |        |  |  |
| EDAC INC                                          | ARE THE PROPERTY OF EDAC INC., AND SHALL NOT BE REPRODUCED, OR COPIED OR USED AS THE BASIS FOR THE MANUFACTURE OR SALE OF APPARATUS | SCALE: NTS                        | SHEET :                 | 3 OF 3 |  |  |
| TORONTO, ONTARIO                                  |                                                                                                                                     | DRAWING NUMBER                    | •                       | ISSUE  |  |  |
| YOUR CONNECTION TO QUALITY & SERVICE              |                                                                                                                                     | 342 Assembly                      |                         | 1      |  |  |