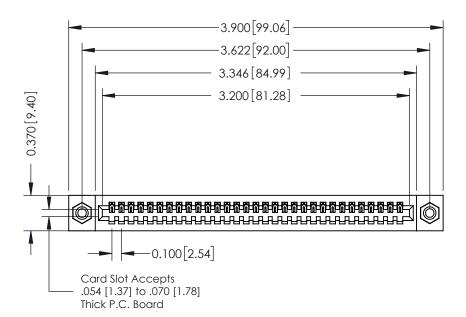

## **See Accompanying Pages for:**

- **Contact Bend Details**
- **Mounting Options**

| 342 / 392 Card Edge Connector |
|-------------------------------|
| Part Number: 392-031-541-108  |

YOUR CONNECTION TO QUALITY & SERVICE

342 ENG MASTER J.LEE DATE: OCT. 06/09 SHEET 1 OF 3

342 Assembly

THIS IS A C.A.D. GENERATED DRAWING DO NOT MAKE MANUAL REVISIONS TO MASTER. ISSUE NUMBER

ORIGINAL

1

| 342 / 392 Series Card Edge Connector<br>Contact Bend Detail |                                                                                                                                     | ACAD REFERENCE NO. 342 ENG MASTER |             |                  |        |
|-------------------------------------------------------------|-------------------------------------------------------------------------------------------------------------------------------------|-----------------------------------|-------------|------------------|--------|
|                                                             |                                                                                                                                     | DRAWN:                            | J.LEE       | DATE: OCT. 06/09 |        |
|                                                             |                                                                                                                                     | CHECKED:                          |             | DATE:            |        |
| EDAC INC                                                    | ARE THE PROPERTY OF EDAC INC.,AND — SHALL NOT BE REPRODUCED,OR COPIED OR USED AS THE BASIS FOR THE MANUFACTURE OR SALE OF APPARATUS | SCALE:                            | NTS         | SHEET :          | 2 OF 3 |
| TORONTO, ONTARIO                                            |                                                                                                                                     | DRAWING                           | NUMBER      |                  | ISSUE  |
| YOUR CONNECTION TO QUALITY & SERVICE                        |                                                                                                                                     | 3                                 | 42 Assembly |                  | 1      |