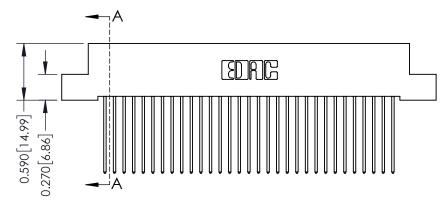

342 ENG MASTER J.LEE DATE: OCT. 06/09 SHEET 1 OF 3

342 Assembly

THIS IS A C.A.D. GENERATED DRAWING DO NOT MAKE MANUAL REVISIONS TO MASTER. ISSUE NUMBER

ORIGINAL

1

| 342 / 392 Series Card Edge Connector<br>Contact Bend Detail |                                                                                                                                     | ACAD REFERENCE NO. 342 ENG MASTER |             |                  |        |
|-------------------------------------------------------------|-------------------------------------------------------------------------------------------------------------------------------------|-----------------------------------|-------------|------------------|--------|
|                                                             |                                                                                                                                     | DRAWN:                            | J.LEE       | DATE: OCT. 06/09 |        |
|                                                             |                                                                                                                                     | CHECKED:                          |             | DATE:            |        |
| EDAC INC                                                    | ARE THE PROPERTY OF EDAC INC.,AND — SHALL NOT BE REPRODUCED,OR COPIED OR USED AS THE BASIS FOR THE MANUFACTURE OR SALE OF APPARATUS | SCALE:                            | NTS         | SHEET :          | 2 OF 3 |
| TORONTO, ONTARIO                                            |                                                                                                                                     | DRAWING                           | NUMBER      |                  | ISSUE  |
| YOUR CONNECTION TO QUALITY & SERVICE                        |                                                                                                                                     | 3                                 | 42 Assembly |                  | 1      |