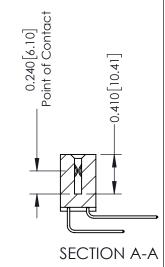

**Mounting Option** 

04-.156 (3.96) Dia. Mounting Holes

**Contact Detail** 

559-90 Degree Bend (Code 541 Contacts) .100 [2.54] Contact Spacing x .200 [5.08] Row Spacing