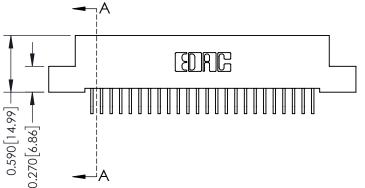

342 Assembly

THIS IS A C.A.D. GENERATED DRAWING DO NOT MAKE MANUAL REVISIONS TO MASTER. ISSUE NUMBER

ORIGINAL

1

| 342 / 392 Series Card Edge Connector |                                                                                                                                                                                                            |         | ACAD REFERENCE NO. 342 ENG MASTER |                  |        |  |
|--------------------------------------|------------------------------------------------------------------------------------------------------------------------------------------------------------------------------------------------------------|---------|-----------------------------------|------------------|--------|--|
| Contact Bend Detail                  |                                                                                                                                                                                                            | DRAWN:  | J.LEE                             | DATE: OCT. 06/09 |        |  |
| Comaci bena Deraii                   | Confider bend bendii                                                                                                                                                                                       |         |                                   | DATE:            |        |  |
| EDAC INC                             | THESE DRAWINGS AND SPECIFICATIONS                                                                                                                                                                          | SCALE:  | NTS                               | SHEET :          | 2 OF 3 |  |
| TORONTO, ONTARIO                     | TORONTO, ONTARIO  CANADA  QUALITY & SERVICE  ARE THE PROPERTY OF EDAC INC.,AND SHALL NOT BE REPRODUCED,OR COPIES OR USED AS THE BASIS FOR THE MANUFACTURE OR SALE OF APPARATUS WITHOUT WRITTEN PERMISSION. | DRAWING | NUMBER                            |                  | ISSUE  |  |
|                                      |                                                                                                                                                                                                            | 3       | 42 Assembly                       |                  | 1      |  |