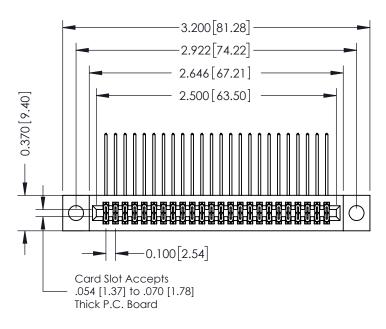

## **See Accompanying Pages for:**

- **Contact Bend Details**
- **Mounting Options**

342 / 392 Card Edge Connector Part Number: 392-048-559-204

YOUR CONNECTION TO QUALITY & SERVICE

|  | ACAD REFERENCE NO. 342 ENG MASTE |                  |  |
|--|----------------------------------|------------------|--|
|  | DRAWN: J.LEE                     | DATE: OCT. 06/09 |  |
|  | CHECKED:                         | DATE:            |  |
|  | SCALE: NTS                       | SHEET 1 OF 3     |  |
|  | DRAWING NUMBER                   | ISSUE            |  |