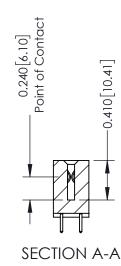

**Mounting Option** 

12-.128 (3.25) Dia. Side Mounting Holes

**Contact Detail** 

521-P.C. Tail .025 Sq.(0.64 Sq.) - Tail LG=.160(4.06) .100 [2.54] Contact Spacing x .200 [5.08] Row Spacing