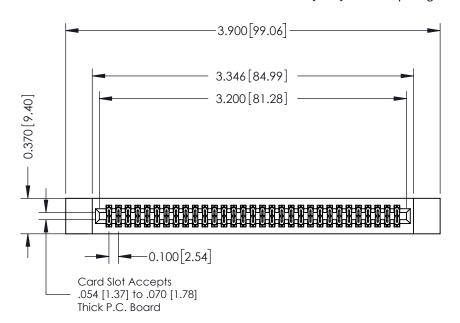

## **See Accompanying Pages for:**

- **Contact Bend Details**
- **Mounting Options**

342 / 392 Card Edge Connector Part Number: 392-062-521-212

| ACAD REFERENCE NO. 342 ENG MASTER |                  |  |  |  |
|-----------------------------------|------------------|--|--|--|
| DRAWN: J.LEE                      | DATE: OCT. 06/09 |  |  |  |
| CHECKED:                          | DATE:            |  |  |  |
| SCALE: NTS                        | SHEET 1 OF 3     |  |  |  |
| DRAWING NUMBER                    | ISSUE            |  |  |  |

342 Assembly

THIS IS A C.A.D. GENERATED DRAWING DO NOT MAKE MANUAL REVISIONS TO MASTER. ISSUE NUMBER

ORIGINAL

1

| 342 / 392 Series Card Edge Connector<br>Contact Bend Detail |                                                                                                                                   | ACAD REFERENCE NO. 342 ENG MASTER |             |                  |        |
|-------------------------------------------------------------|-----------------------------------------------------------------------------------------------------------------------------------|-----------------------------------|-------------|------------------|--------|
|                                                             |                                                                                                                                   | DRAWN:                            | J.LEE       | DATE: OCT. 06/09 |        |
|                                                             |                                                                                                                                   | CHECKED:                          |             | DATE:            |        |
| EDAC INC                                                    | ARE THE PROPERTY OF EDAC INC.,AND SHALL NOT BE REPRODUCED,OR COPIED OR USED AS THE BASIS FOR THE MANUFACTURE OR SALE OF APPARATUS | SCALE:                            | NTS         | SHEET :          | 2 OF 3 |
| TORONTO, ONTARIO                                            |                                                                                                                                   | DRAWING                           | NUMBER      |                  | ISSUE  |
| YOUR CONNECTION TO QUALITY & SERVICE                        |                                                                                                                                   | 3                                 | 42 Assembly |                  | 1      |