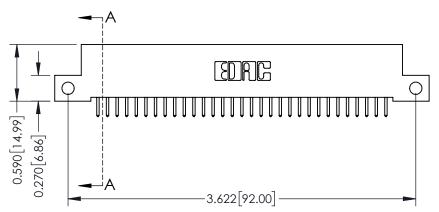

## **See Accompanying Pages for:**

- **Contact Bend Details**
- **Mounting Options**

342 / 392 Card Edge Connector Part Number: 392-062-521-212

| ACAD REFERENCE NO. 342 ENG MASTER |                  |  |  |  |
|-----------------------------------|------------------|--|--|--|
| DRAWN: J.LEE                      | DATE: OCT. 06/09 |  |  |  |
| CHECKED:                          | DATE:            |  |  |  |
| SCALE: NTS                        | SHEET 1 OF 3     |  |  |  |
| DRAWING NUMBER                    | ISSUE            |  |  |  |

342 Assembly

THIS IS A C.A.D. GENERATED DRAWING DO NOT MAKE MANUAL REVISIONS TO MASTER. ISSUE NUMBER

ORIGINAL

1

| 342 / 392 Series Card Edge Connector<br>Contact Bend Detail |                                                                                                                                   | ACAD REFERENCE NO. 342 ENG MASTER |             |                  |        |
|-------------------------------------------------------------|-----------------------------------------------------------------------------------------------------------------------------------|-----------------------------------|-------------|------------------|--------|
|                                                             |                                                                                                                                   | DRAWN:                            | J.LEE       | DATE: OCT. 06/09 |        |
|                                                             |                                                                                                                                   | CHECKED:                          |             | DATE:            |        |
| EDAC INC                                                    | ARE THE PROPERTY OF EDAC INC.,AND SHALL NOT BE REPRODUCED,OR COPIED OR USED AS THE BASIS FOR THE MANUFACTURE OR SALE OF APPARATUS | SCALE:                            | NTS         | SHEET :          | 2 OF 3 |
| TORONTO, ONTARIO                                            |                                                                                                                                   | DRAWING                           | NUMBER      |                  | ISSUE  |
| YOUR CONNECTION TO QUALITY & SERVICE                        |                                                                                                                                   | 3                                 | 42 Assembly |                  | 1      |