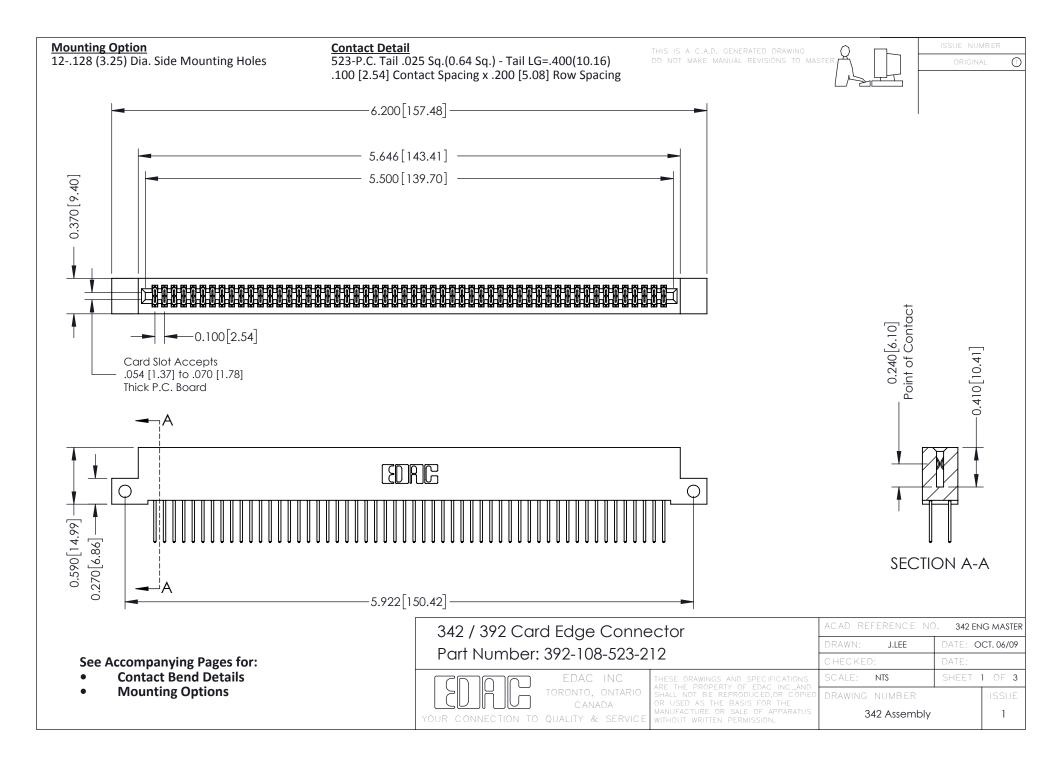

THIS IS A C.A.D. GENERATED DRAWING DO NOT MAKE MANUAL REVISIONS TO MASTER. ISSUE NUMBER

ORIGINAL

1



| 342 / 392 Series Card Edge Connector<br>Contact Bend Detail |                                                                                                                                                                                                  | ACAD REFERENCE NO. 342 ENG MASTER |             |                  |        |
|-------------------------------------------------------------|--------------------------------------------------------------------------------------------------------------------------------------------------------------------------------------------------|-----------------------------------|-------------|------------------|--------|
|