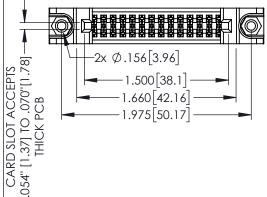

<u>Contact Dimensions:</u>
525-P.C. Tail .018 Sq.(0.46 Sq.) - Tail LG=.150(3.81)
.100 (2.54) Contact Spacing x .200 (5.08) Row Spacing

1

345/395 SERIES CARD EDGE CONNECTOR PART NUMBER: 395-028-525-588

YOUR CONNECTION TO QUALITY & SERVICE

INSULATOR MATERIAL: THERMOPLASTIC PBT BLACK, UL 94V-0

CONTACT MATERIAL; COPPER TIN ALLOY CONTACT PLATING: GOLD ON THE MATING AREA, TIN PLATING ON THE CONTACT TAILS, NICKEL UNDERPLATE

.160[4.06] POINT OF CONTACT CARD SLOT .330[8.38]