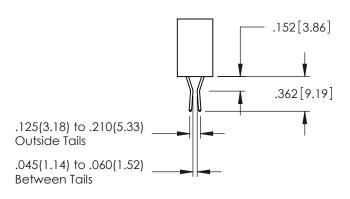

**SECTION A-A** 

.107 [2.72] .082 [2.08] .157 [4] .232 [5.89] .125(3.18) to .210(5.33) .125(3.18) to .210(5.33) Outside Tails Outside Tails .045(1.14) to .060(1.52) .045(1.14) to .060(1.52) Between Tails Between Tails **Contact Code 555 Contact Code 556** 

**Contact Code 558** 