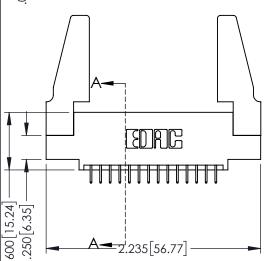

<u>Contact Dimensions:</u>
525-P.C. Tail .018 Sq.(0.46 Sq.) - Tail LG=.150(3.81)
.100 (2.54) Contact Spacing x .200 (5.08) Row Spacing

1

345/395 SERIES CARD EDGE CONNECTOR PART NUMBER: 395-028-525-588

YOUR CONNECTION TO QUALITY & SERVICE

INSULATOR MATERIAL: THERMOPLASTIC PBT BLACK, UL 94V-0

CONTACT MATERIAL; COPPER TIN ALLOY CONTACT PLATING: GOLD ON THE MATING AREA, TIN PLATING ON THE CONTACT TAILS, NICKEL UNDERPLATE

.160[4.06] POINT OF CONTACT CARD SLOT .330[8.38]