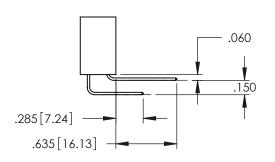

**SECTION A-A** 

.107 [2.72] .082 [2.08] .157 [4] .232 [5.89] .125(3.18) to .210(5.33) .125(3.18) to .210(5.33) Outside Tails Outside Tails .045(1.14) to .060(1.52) .045(1.14) to .060(1.52) Between Tails Between Tails **Contact Code 555 Contact Code 556** 

**Contact Code 558** 

## **Contact Code 559**

## **Contact Code 560**

INSULATOR MATERIAL: THERMOPLASTIC POLYESTER, UL 94V-0 DAP MATERIAL AVAILABLE UPON REQUEST

CONTACT MATERIAL; COPPER ALLOY CONTACT PLATING: GOLD ON THE MATING AREA, TIN PLATING ON THE CONTACT TAILS, NICKEL UNDERPLATE