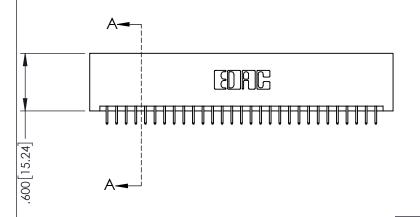

<u>Contact Dimensions:</u>
525-P.C. Tail .018 Sq.(0.46 Sq.) - Tail LG=.150(3.81)
.100 (2.54) Contact Spacing x .200 (5.08) Row Spacing

1

..330[8.38] CARD SLOT .160[4.06] POINT OF CONTACT **SECTION A-A** 

INSULATOR MATERIAL: THERMOPLASTIC PBT BLACK, UL 94V-0

CONTACT MATERIAL; COPPER TIN ALLOY CONTACT PLATING: GOLD ON THE MATING AREA, TIN PLATING ON THE CONTACT TAILS, NICKEL UNDERPLATE

| 345/395 SERIES CARD EDGE CONNECTOR |
|------------------------------------|
| PART NUMBER: 395-058-525-201       |