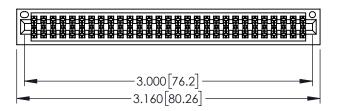

<u>Contact Dimensions:</u>
525-P.C. Tail .018 Sq.(0.46 Sq.) - Tail LG=.150(3.81)
.100 (2.54) Contact Spacing x .200 (5.08) Row Spacing

1

..330[8.38] CARD SLOT .160[4.06] POINT OF CONTACT **SECTION A-A** 

INSULATOR MATERIAL: THERMOPLASTIC PBT BLACK, UL 94V-0

CONTACT MATERIAL; COPPER TIN ALLOY CONTACT PLATING: GOLD ON THE MATING AREA, TIN PLATING ON THE CONTACT TAILS, NICKEL UNDERPLATE

| 345/395 SERIES CARD EDGE CONNECTOR |
|------------------------------------|
| PART NUMBER: 395-058-525-201       |