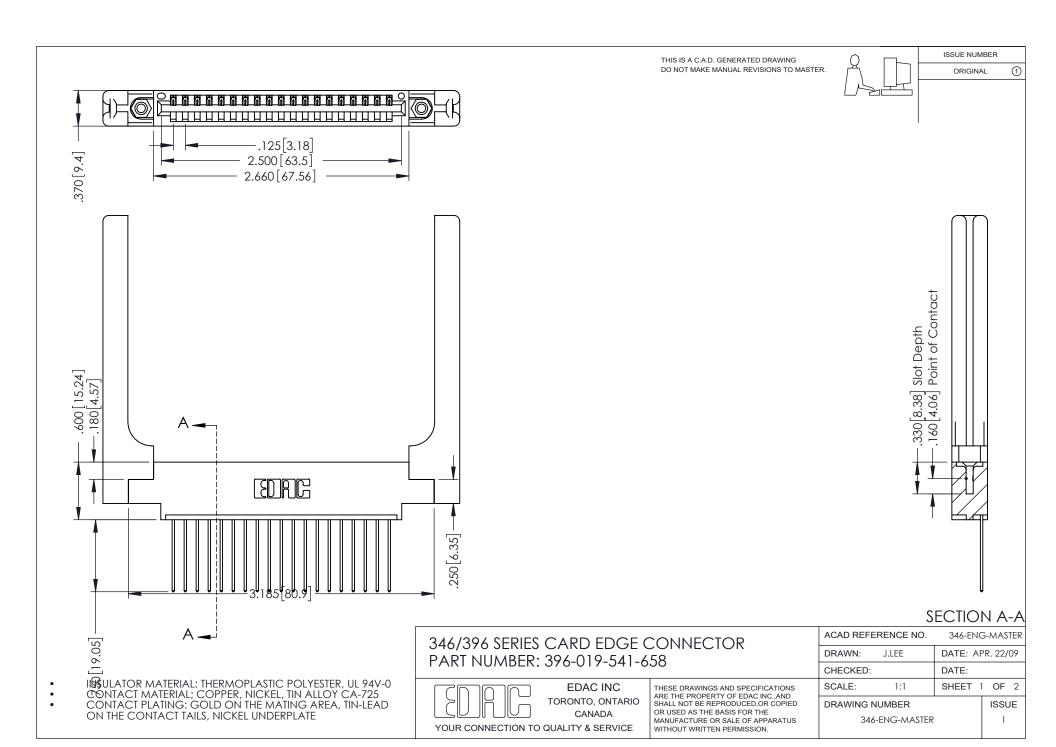

## **Contact Code 556**

INSULATOR MATERIAL: THERMOPLASTIC POLYESTER, UL 94V-0 CONTACT MATERIAL; COPPER, NICKEL, TIN ALLOY CA-725 CONTACT PLATING: GOLD ON THE MATING AREA, TIN-LEAD

ON THE CONTACT TAILS, NICKEL UNDERPLATE

## 346/396 SERIES CARD EDGE CONNECTOR CONTACT CODE 555,556,558,559,560 DIMENSIONS

YOUR CONNECTION TO QUALITY & SERVICE

**EDAC INC** TORONTO, ONTARIO CANADA

THESE DRAWINGS AND SPECIFICATIONS ARE THE PROPERTY OF EDAC INC.,AND SHALL NOT BE REPRODUCED, OR COPIED OR USED AS THE BASIS FOR THE MANUFACTURE OR SALE OF APPARATUS WITHOUT WRITTEN PERMISSION.