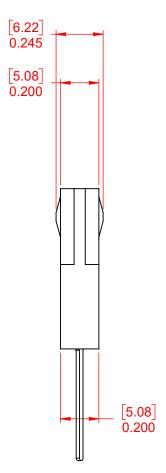

ISSUE NUMBER

ORIGINAL

NOTE:

CONTACT CODE: 541-Wire Wrap .026x.024(0.66x0.61) - Tail LG.=.620(15.75)