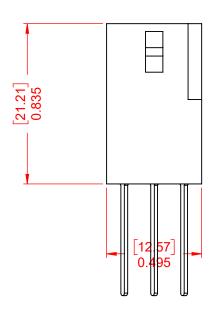

ISSUE NUMBER

ORIGINAL

NOTE:

CONTACT CODE: 541-Wire Wrap .026x.024(0.66x0.61) - Tail LG.=.620(15.75)