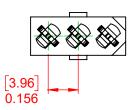

ISSUE NUMBER

ORIGINAL

NOTE:

CONTACT CODE: 541-Wire Wrap .026x.024(0.66x0.61) - Tail LG.=.620(15.75)