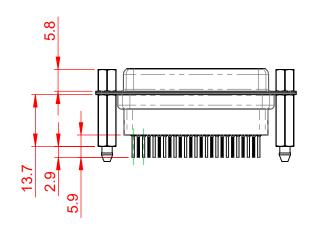

## THIS SERIES FULLY CONFORMS TO THE EUROPEAN UNION DIRECTIVES 2011/65/EU FOR RoHS COMPLIANCY.

THESE DRAWINGS A ARE THE PROPERTY SHALL NOT BE REPR OR USED AS THE BA MANUFACTURE OR WITHOUT WRITTEN P

| SW REFERENCE NO.: 628 ASSEMBLY  |                    |  |  |  |  |  |
|---------------------------------|--------------------|--|--|--|--|--|
| DRAWN: C.B                      | DATE: AUG. 01/2018 |  |  |  |  |  |
| CHECKED:                        | DATE:              |  |  |  |  |  |
| SCALE: 1:1                      | SHEET 1 OF 1       |  |  |  |  |  |
| DRAWING NUMBER: 628-025-261-277 |                    |  |  |  |  |  |

| 628 SERIES D-SUB C          | DRAWN: C.E                                                                                                                         | DATE: AUG. 01/2018 |                 |                 |   |    |       |
|-----------------------------|------------------------------------------------------------------------------------------------------------------------------------|--------------------|-----------------|-----------------|---|----|-------|
|                             |                                                                                                                                    | CHECKED:           |                 | DATE:           |   |    |       |
| EDAC INC                    | ARE THE PROPERTY OF EDAC INC.,AND SHALL NOT BE REPRODUCED, OR COPIED OR USED AS THE BASIS FOR THE MANUFACTURE OR SALE OF APPARATUS | SCALE: 1:1         |                 | SHEET           | 1 | OF | 1     |
| TORONTO, ONTARIO<br>CANADA  |                                                                                                                                    | DRAWING NUM        | MBER: 628-025-2 | 628-025-261-277 |   |    | ISSUE |
| ECTION TO QUALITY & SERVICE |                                                                                                                                    | PART NUMBER        | R· 628-025-2    | 61-277          |   |    | 1     |