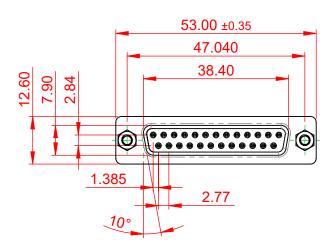

## THIS SERIES FULLY CONFORMS TO THE EUROPEAN UNION DIRECTIVES 2011/65/EU FOR RoHS COMPLIANCY.

THESE DRAWINGS A ARE THE PROPERTY SHALL NOT BE REPR OR USED AS THE BA MANUFACTURE OR WITHOUT WRITTEN P

| SW REFERENCE NO.: 628 ASSEMBLY  |                    |  |  |  |  |  |
|---------------------------------|--------------------|--|--|--|--|--|
| DRAWN: C.B                      | DATE: AUG. 01/2018 |  |  |  |  |  |
| CHECKED:                        | DATE:              |  |  |  |  |  |
| SCALE: 1:1                      | SHEET 1 OF 1       |  |  |  |  |  |
| DRAWING NUMBER: 628-025-261-277 |                    |  |  |  |  |  |

| 628 SERIES D-SUB C          | DRAWN: C.E                                                                                                                         | DATE: AUG. 01/2018 |                 |                 |   |    |       |
|-----------------------------|------------------------------------------------------------------------------------------------------------------------------------|--------------------|-----------------|-----------------|---|----|-------|
|                             |                                                                                                                                    | CHECKED:           |                 | DATE:           |   |    |       |
| EDAC INC                    | ARE THE PROPERTY OF EDAC INC.,AND SHALL NOT BE REPRODUCED, OR COPIED OR USED AS THE BASIS FOR THE MANUFACTURE OR SALE OF APPARATUS | SCALE: 1:1         |                 | SHEET           | 1 | OF | 1     |
| TORONTO, ONTARIO<br>CANADA  |                                                                                                                                    | DRAWING NUM        | MBER: 628-025-2 | 628-025-261-277 |   |    | ISSUE |
| ECTION TO QUALITY & SERVICE |                                                                                                                                    | PART NUMBER        | R· 628-025-2    | 61-277          |   |    | 1     |