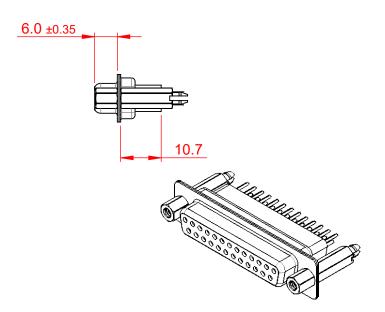

## THIS SERIES FULLY CONFORMS TO THE EUROPEAN UNION DIRECTIVES 2011/65/EU FOR RoHS COMPLIANCY.

THESE DRAWINGS A ARE THE PROPERTY SHALL NOT BE REPR OR USED AS THE BA MANUFACTURE OR WITHOUT WRITTEN P

| SW REFERENCE NO.: 628 ASSEMBLY  |                    |  |  |  |  |  |
|---------------------------------|--------------------|--|--|--|--|--|
| DRAWN: C.B                      | DATE: AUG. 01/2018 |  |  |  |  |  |
| CHECKED:                        | DATE:              |  |  |  |  |  |
| SCALE: 1:1                      | SHEET 1 OF 1       |  |  |  |  |  |
| DRAWING NUMBER: 628-025-261-277 |                    |  |  |  |  |  |

| 628 SERIES D-SUB C          | DRAWN: C.E                                                                                                                         | DATE: AUG. 01/2018 |                 |                 |   |    |       |
|-----------------------------|------------------------------------------------------------------------------------------------------------------------------------|--------------------|-----------------|-----------------|---|----|-------|
|                             |                                                                                                                                    | CHECKED:           |                 | DATE:           |   |    |       |
| EDAC INC                    | ARE THE PROPERTY OF EDAC INC.,AND SHALL NOT BE REPRODUCED, OR COPIED OR USED AS THE BASIS FOR THE MANUFACTURE OR SALE OF APPARATUS | SCALE: 1:1         |                 | SHEET           | 1 | OF | 1     |
| TORONTO, ONTARIO<br>CANADA  |                                                                                                                                    | DRAWING NUM        | MBER: 628-025-2 | 628-025-261-277 |   |    | ISSUE |
| ECTION TO QUALITY & SERVICE |                                                                                                                                    | PART NUMBER        | R· 628-025-2    | 61-277          |   |    | 1     |