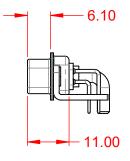

| COMBINATION D-SUB                    |                                                                                                                                       | SW REFERENCE NO.: 629 COMBO ASSEMBLY |                  |       |
|--------------------------------------|---------------------------------------------------------------------------------------------------------------------------------------|--------------------------------------|------------------|-------|
|                                      |                                                                                                                                       | DRAWN: C.B                           | DATE: JAN. 01/20 | 19    |
|                                      |                                                                                                                                       |                                      | DATE:            |       |
| EDAC INC                             | THESE DRAWINGS AND SPECIFICATIONS<br>ARE THE PROPERTY OF EDAC INC.,AND                                                                | SCALE: (IN C.A.D. 1:1)               | SHEET 1 OF       | 2     |
| TORONTO, ONTARIO<br>CANADA           | SHALL NOT BE REPRODUCED, OR COPIED<br>OR USED AS THE BASIS FOR THE<br>MANUFACTURE OR SALE OF APPARATUS<br>WITHOUT WRITTEN PERMISSION. | DRAWING NUMBER: 629-21W1240-3N4      |                  | ISSUE |
| YOUR CONNECTION TO QUALITY & SERVICE |                                                                                                                                       | PART NUMBER: 629-21W                 | 1240-3N4         | 1     |