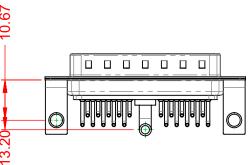

| COMBINATION D-SUB                    |                                                                                                                                       | SW REFERENCE NO.: 629 COMBO ASSEMBLY |                  |       |
|--------------------------------------|---------------------------------------------------------------------------------------------------------------------------------------|--------------------------------------|------------------|-------|
|                                      |                                                                                                                                       | DRAWN: C.B                           | DATE: JAN. 01/20 | 19    |
|                                      |                                                                                                                                       |                                      | DATE:            |       |
| EDAC INC                             | THESE DRAWINGS AND SPECIFICATIONS<br>ARE THE PROPERTY OF EDAC INC.,AND                                                                | SCALE: (IN C.A.D. 1:1)               | SHEET 1 OF       | 2     |
| TORONTO, ONTARIO<br>CANADA           | SHALL NOT BE REPRODUCED, OR COPIED<br>OR USED AS THE BASIS FOR THE<br>MANUFACTURE OR SALE OF APPARATUS<br>WITHOUT WRITTEN PERMISSION. | DRAWING NUMBER: 629-21W1240-3N4      |                  | ISSUE |
| YOUR CONNECTION TO QUALITY & SERVICE |                                                                                                                                       | PART NUMBER: 629-21W                 | 1240-3N4         | 1     |