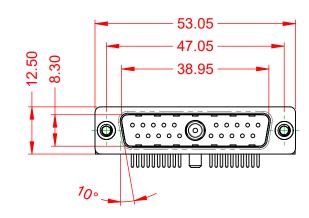

| COMBINATION D-SUB                    |                                                                                                                                       | SW REFERENCE NO.: 629 COMBO ASSEMBLY |                  |       |
|--------------------------------------|---------------------------------------------------------------------------------------------------------------------------------------|--------------------------------------|------------------|-------|
|                                      |                                                                                                                                       | DRAWN: C.B                           | DATE: JAN. 01/20 | 19    |
|                                      |                                                                                                                                       |                                      | DATE:            |       |
| EDAC INC                             | THESE DRAWINGS AND SPECIFICATIONS<br>ARE THE PROPERTY OF EDAC INC.,AND                                                                | SCALE: (IN C.A.D. 1:1)               | SHEET 1 OF       | 2     |
| TORONTO, ONTARIO<br>CANADA           | SHALL NOT BE REPRODUCED, OR COPIED<br>OR USED AS THE BASIS FOR THE<br>MANUFACTURE OR SALE OF APPARATUS<br>WITHOUT WRITTEN PERMISSION. | DRAWING NUMBER: 629-21W1240-3N4      |                  | ISSUE |
| YOUR CONNECTION TO QUALITY & SERVICE |                                                                                                                                       | PART NUMBER: 629-21W                 | 1240-3N4         | 1     |