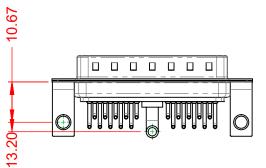

| COMBINATION D-SUB                    |                                                                                                                                       | SW REFERENCE NO.: 629 COMBO ASSEMBLY |                  |       |
|--------------------------------------|---------------------------------------------------------------------------------------------------------------------------------------|--------------------------------------|------------------|-------|
|                                      |                                                                                                                                       | DRAWN: C.B                           | DATE: JAN. 01/20 | 19    |
|                                      |                                                                                                                                       |                                      | DATE:            |       |
| EDAC INC                             | THESE DRAWINGS AND SPECIFICATIONS<br>ARE THE PROPERTY OF EDAC INC.,AND                                                                | SCALE: (IN C.A.D. 1:1)               | SHEET 1 OF       | 2     |
| TORONTO, ONTARIO<br>CANADA           | SHALL NOT BE REPRODUCED, OR COPIED<br>OR USED AS THE BASIS FOR THE<br>MANUFACTURE OR SALE OF APPARATUS<br>WITHOUT WRITTEN PERMISSION. | DRAWING NUMBER: 629-21W1240-3N4      |                  | ISSUE |
| YOUR CONNECTION TO QUALITY & SERVICE |                                                                                                                                       | PART NUMBER: 629-21W                 | 1240-3N4         | 1     |