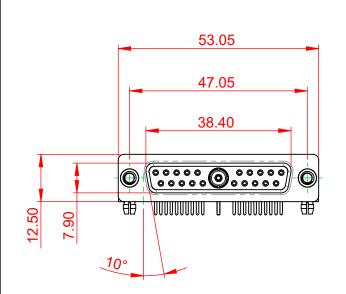

## NOTES:

| MATERIAL: |                                  |
|-----------|----------------------------------|
| HOUSING:  | THERMOPLASTIC POLYESTER, UL94V-0 |
| SHELL:    | STEEL, NICKEL PLATED             |
| CONTACT:  | COPPER ALLOY, GOLD FLASH PLATED  |
|           |                                  |

OPERATING TEMPERATURE:

.XX ±0.13

.XXX ±0.05

POWER/CO-AX CONTACT RATING:75Ω (IMPEDANCE)(IF PRESENT)SIGNAL CONTACT CURRENT RATING:5A PER CONTACTSIGNAL CONTACT RESISTANCE:10mΩ MAX.

INSULATOR RESISTANCE: DIELECTRIC WITHSTANDING VOLTAGE: -55°C ~ 125°C

| Γ        | COMBINATION D-SUB                                                    |                                                                                                                                       | SW REFERENCE NO.: