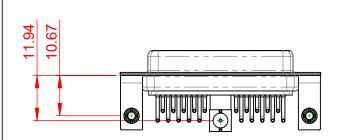

ALE: (IN C.A.D. 1:1)                                                                                                                | SHEET 1 OF                           | 2                |       |
|          | YOUR CONNECTION TO QUALITY & SERVICE                                 | SHALL NOT BE REPRODUCED, OR COPIED<br>OR USED AS THE BASIS FOR THE<br>MANUFACTURE OR SALE OF APPARATUS<br>WITHOUT WRITTEN PERMISSION. | DRAWING NUMBER: 630-21W <sup>2</sup> | 1240-7NB         | ISSUE |
|          |                                                                      |                                                                                                                                       | PART NUMBER: 630-21W <sup>2</sup>    | 1240-7NB         | 1     |

5000MΩ min.

1000V AC rms