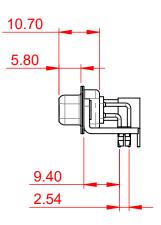

## NOTES:

| MATERIAL: |                                  |
|-----------|----------------------------------|
| HOUSING:  | THERMOPLASTIC POLYESTER, UL94V-0 |
| SHELL:    | STEEL, NICKEL PLATED             |
| CONTACT:  | COPPER ALLOY, GOLD FLASH PLATED  |
|           |                                  |

OPERATING TEMPERATURE:

.XX ±0.13

.XXX ±0.05

POWER/CO-AX CONTACT RATING:75Ω (IMPEDANCE)(IF PRESENT)SIGNAL CONTACT CURRENT RATING:5A PER CONTACTSIGNAL CONTACT RESISTANCE:10mΩ MAX.

INSULATOR RESISTANCE: DIELECTRIC WITHSTANDING VOLTAGE: -55°C ~ 125°C

| Γ        | COMBINATION D-SUB                                                    |                                                                                                                                       | SW REFERENCE NO.: 63