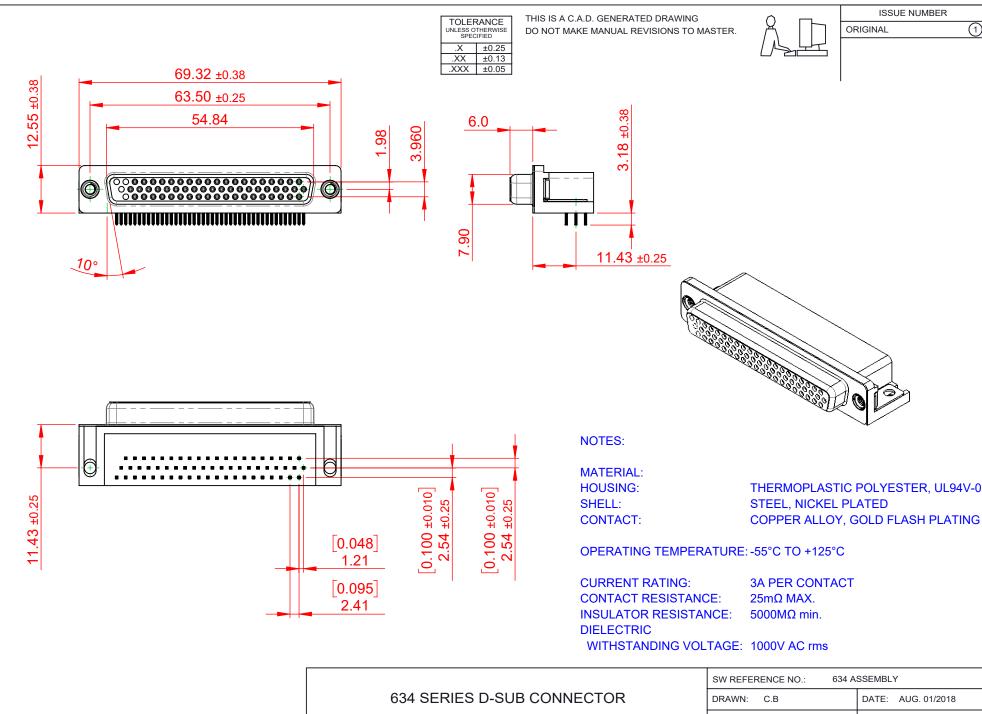

THIS SERIES FULLY CONFORMS TO THE EUROPEAN UNION DIRECTIVES 2011/65/EU FOR RoHS COMPLIANCY.

EDAC INC TORONTO, ONTARIO CANADA

THESE DRAWINGS AND SPECIFICATIONS ARE THE PROPERTY OF EDAC INC..AND SHALL NOT BE REPRODUCED, OR COPIED OR USED AS THE BASIS FOR THE MANUFACTURE OR SALE OF APPARATUS WITHOUT WRITTEN PERMISSION.

| SW REFERENCE NO.: 634 ASSEMBLY  |                    |
|---------------------------------|--------------------|
| DRAWN: C.B                      | DATE: AUG. 01/2018 |
| CHECKED:                        | DATE:              |
| SCALE: (IN C.A.D. 1:1)          | SHEET 1 OF 1       |
| DDAWING NUMBER: 634 063 363 515 |                    |

DRAWING NUMBER: 634-062-263-515 ISSUE PART NUMBER: 634-062-263-515