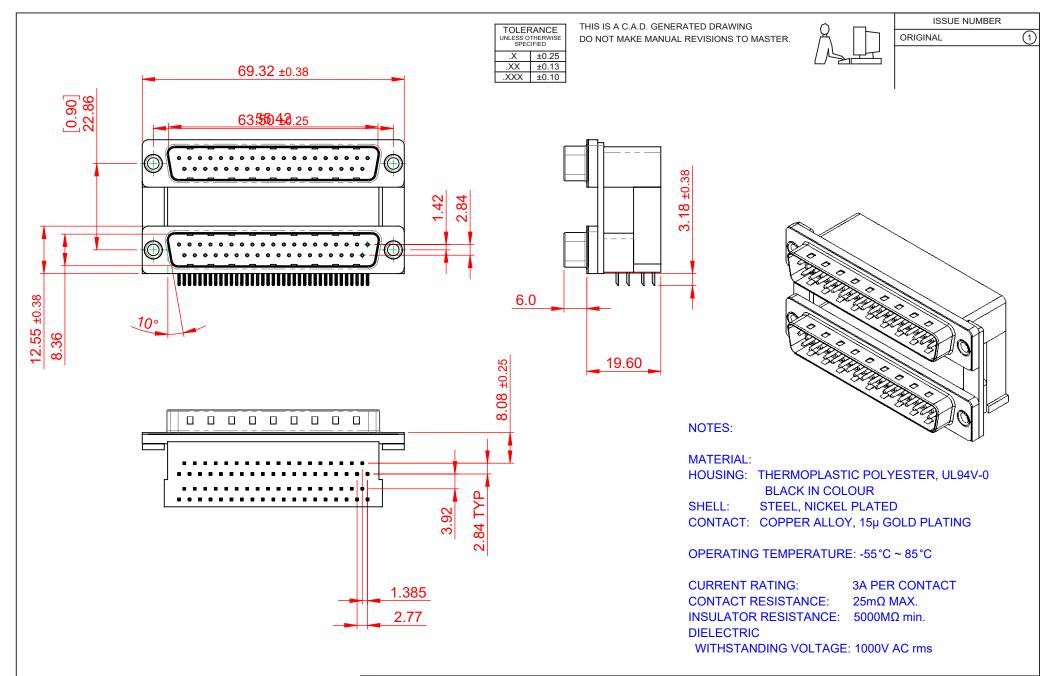

|             | 661 SERIES D-SUB CONNECTOR           |                                                                                                                                       | SW REFERENCE NO.: 661 ASSEMBLY  |                  |       |
|-------------|--------------------------------------|---------------------------------------------------------------------------------------------------------------------------------------|---------------------------------|------------------|-------|
|             |                                      |                                                                                                                                       | DRAWN: C.B                      | DATE: AUG. 01/20 | 018   |
|             |                                      |                                                                                                                                       |                                 | DATE:            |       |
| го          | EDAC INC                             | THESE DRAWINGS AND SPECIFICATIONS<br>ARE THE PROPERTY OF EDAC INCAND                                                                  | SCALE: 1:1                      | SHEET 1 OF       | 1     |
| VES<br>ICY. | YOUR CONNECTION TO QUALITY & SERVICE | SHALL NOT BE REPRODUCED, OR COPIED<br>OR USED AS THE BASIS FOR THE<br>MANUFACTURE OR SALE OF APPARATUS<br>WITHOUT WRITTEN PERMISSION. | DRAWING NUMBER: 661-037-364-005 |                  | ISSUE |
|             |                                      |                                                                                                                                       | PART NUMBER: 661-037            | -364-005         | 1     |