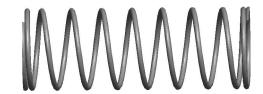

## **NOTES:**

Material : Music Wire
Finish : Glod Irridite

3. Ends: Closed and Ground

4. Total Coils: 10.000

Sugg. Max. Deflection: 0.790 (in)
Sugg. Max. Load: 2.300 (lbs)

7. All Drawing Dimensions are in Inches [mm]