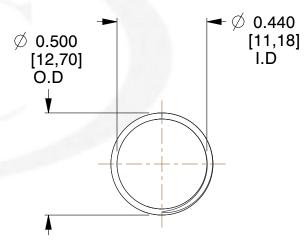

## **NOTES:**

Material : Music Wire
Finish : Glod Irridite

3. Ends: Closed and Ground

4. Total Coils: 10.000

Sugg. Max. Deflection: 0.790 (in)
Sugg. Max. Load: 2.300 (lbs)

7. All Drawing Dimensions are in Inches [mm]