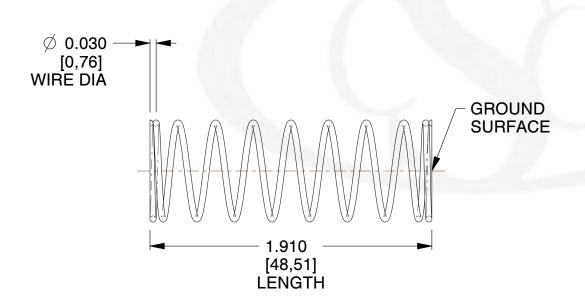

## **NOTES:**

Material : Music Wire
Finish : Glod Irridite

3. Ends: Closed and Ground

4. Total Coils: 10.000

Sugg. Max. Deflection: 0.790 (in)
Sugg. Max. Load: 2.300 (lbs)

7. All Drawing Dimensions are in Inches [mm]