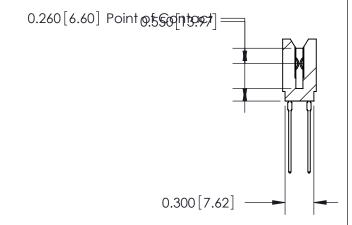

THIS IS A C.A.D. GENERATED DRAWING DO NOT MAKE MANUAL REVISIONS TO MASTER.

ISSUE NUMBER

ORIGINAL

Contact Information
541-Wire Wrap, Regular Point - Tail LG.=.750(19.05)
.100" (2.54mm) Contact Spacing x .200" (5.08mm) Row Spacing