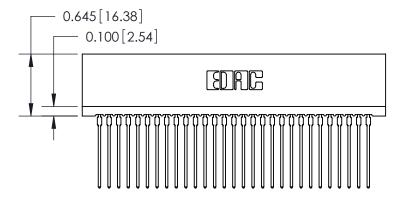

THIS IS A C.A.D. GENERATED DRAWING DO NOT MAKE MANUAL REVISIONS TO MASTER.

ISSUE NUMBER

ORIGINAL

Contact Information
541-Wire Wrap, Regular Point - Tail LG.=.750(19.05)
.100" (2.54mm) Contact Spacing x .200" (5.08mm) Row Spacing