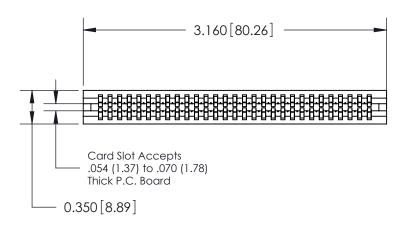

ACAD REFERENCE NO.

J.LEE

DRAWN:

CHECKED:

745 Series Ultra-Mate Card Edge Connector - Press Fit Part Number: 745-058-541-206 **EDAC INC** THESE DRAWINGS AND SPECIFICATIONS ARE THE PROPERTY OF EDAC INC.,AND TORONTO, ONTARIO SHALL NOT BE REPRODUCED, OR COPIED CANADA OR USED AS THE BASIS FOR THE YOUR CONNECTION TO QUALITY & SERVICE