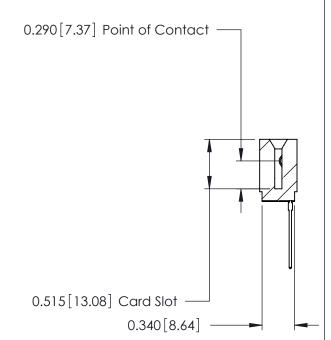

THIS IS A C.A.D. GENERATED DRAWING DO NOT MAKE MANUAL REVISIONS TO MASTER.

ISSUE NUMBER

ORIGINAL

Contact Information
553-Wire Wrap, Medium Point - Tail LG.=.702(17.83)
.125" (3.18mm) Contact Spacing x .250" (6.35mm) Row Spacing

| 746 Series Ultra-Mate Card Edge Connector - Press Fit |                                                                                                                                                                                                   | ACAD REFERENCE NO. | 746-ENG MASTER  |        |
|-------------------------------------------------------|---------------------------------------------------------------------------------------------------------------------------------------------------------------------------------------------------|--------------------|-----------------|--------|
|                                                       |                                                                                                                                                                                                   | DRAWN: J.LEE       | DATE: AUG 20/09 |        |
| Part Number: 746-018-553-101                          |                                                                                                                                                                                                   | CHECKED:           | DATE:           |        |
| EDAC INC TORONTO, ONTARIO                             | THESE DRAWINGS AND SPECIFICATIONS ARE THE PROPERTY OF EDAC INC., AND SHALL NOT BE REPRODUCED, OR COPIED OR USED AS THE BASIS FOR THE MANUFACTURE OR SALE OF APPARATUS WITHOUT WRITTEN PERMISSION. | SCALE:             | SHEET 1         | 1 OF 1 |
|                                                       |                                                                                                                                                                                                   | DRAWING NUMBER     |                 | ISSUE  |
| YOUR CONNECTION TO QUALITY & SERVICE                  |                                                                                                                                                                                                   | 746-ENG MASTER     |                 | 1      |