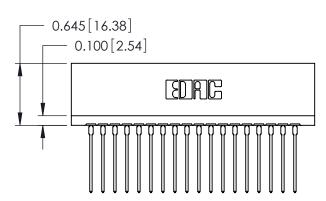

THIS IS A C.A.D. GENERATED DRAWING DO NOT MAKE MANUAL REVISIONS TO MASTER.

ISSUE NUMBER

ORIGINAL

Contact Information
553-Wire Wrap, Medium Point - Tail LG.=.702(17.83)
.125" (3.18mm) Contact Spacing x .250" (6.35mm) Row Spacing

| 746 Series Ultra-Mate Card Edge Connector - Press Fit |                                                                                                                                                                                                   | ACAD REFERENCE NO. | 746-ENG MASTER  |        |
|-------------------------------------------------------|---------------------------------------------------------------------------------------------------------------------------------------------------------------------------------------------------|--------------------|-----------------|--------|
|                                                       |                                                                                                                                                                                                   | DRAWN: J.LEE       | DATE: AUG 20/09 |        |
| Part Number: 746-018-553-101                          |                                                                                                                                                                                                   | CHECKED:           | DATE:           |        |
| EDAC INC TORONTO, ONTARIO                             | THESE DRAWINGS AND SPECIFICATIONS ARE THE PROPERTY OF EDAC INC., AND SHALL NOT BE REPRODUCED, OR COPIED OR USED AS THE BASIS FOR THE MANUFACTURE OR SALE OF APPARATUS WITHOUT WRITTEN PERMISSION. | SCALE:             | SHEET 1         | 1 OF 1 |
|                                                       |                                                                                                                                                                                                   | DRAWING NUMBER     |                 | ISSUE  |
| YOUR CONNECTION TO QUALITY & SERVICE                  |                                                                                                                                                                                                   | 746-ENG MASTER     |                 | 1      |