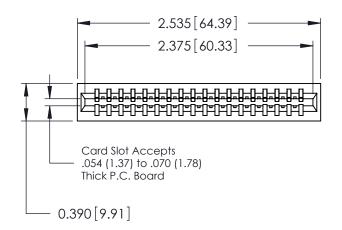

THIS IS A C.A.D. GENERATED DRAWING DO NOT MAKE MANUAL REVISIONS TO MASTER.

ISSUE NUMBER

ORIGINAL

Contact Information
553-Wire Wrap, Medium Point - Tail LG.=.702(17.83)
.125" (3.18mm) Contact Spacing x .250" (6.35mm) Row Spacing

| 746 Series Ultra-Mate Card Edge Connector - Press Fit |                                                                                                                                                                                                   | ACAD REFERENCE NO. | 746-ENG MASTER  |        |
|-------------------------------------------------------|---------------------------------------------------------------------------------------------------------------------------------------------------------------------------------------------------|--------------------|-----------------|--------|
|                                                       |                                                                                                                                                                                                   | DRAWN: J.LEE       | DATE: AUG 20/09 |        |
| Part Number: 746-018-553-101                          |                                                                                                                                                                                                   | CHECKED:           | DATE:           |        |
| EDAC INC TORONTO, ONTARIO                             | THESE DRAWINGS AND SPECIFICATIONS ARE THE PROPERTY OF EDAC INC., AND SHALL NOT BE REPRODUCED, OR COPIED OR USED AS THE BASIS FOR THE MANUFACTURE OR SALE OF APPARATUS WITHOUT WRITTEN PERMISSION. | SCALE:             | SHEET 1         | 1 OF 1 |
|                                                       |                                                                                                                                                                                                   | DRAWING NUMBER     |                 | ISSUE  |
| YOUR CONNECTION TO QUALITY & SERVICE                  |                                                                                                                                                                                                   | 746-ENG MASTER     |                 | 1      |