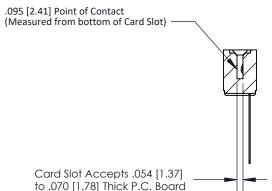

## **Contact Detail**

Wire Wrap .046x.013(1.17x0.33) - Tail LG=.708(17.98) .156 [3.96] Contact Spacing x .200 [5.08] Row Spacing

**See Accompanying Page for:** 

**Contact Bend Details** 

**SECTION A-A** 

| 807/857 Series High Temp Co  | ard Edge Connector |
|------------------------------|--------------------|
| Part Number: 807-011-445-107 |                    |