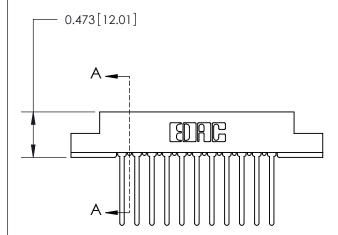

## **Contact Detail**

Wire Wrap .046x.013(1.17x0.33) - Tail LG=.708(17.98) .156 [3.96] Contact Spacing x .200 [5.08] Row Spacing

**See Accompanying Page for:** 

**Contact Bend Details** 

**SECTION A-A** 

| 807/857 Series High Temp Co  | ard Edge Connector |
|------------------------------|--------------------|
| Part Number: 807-011-445-107 |                    |