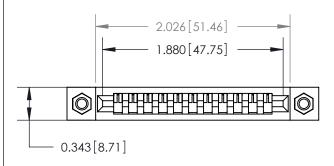

## **Mounting Option**

M3-0.5 Metric Threaded Inserts

## **Contact Detail**

Wire Wrap .046x.013(1.17x0.33) - Tail LG=.708(17.98) .156 [3.96] Contact Spacing x .200 [5.08] Row Spacing

**See Accompanying Page for:** 

**Contact Bend Details** 

**SECTION A-A** 

| 807/857 Series High Temp Co  | ard Edge Connector |
|------------------------------|--------------------|
| Part Number: 807-011-445-107 |                    |