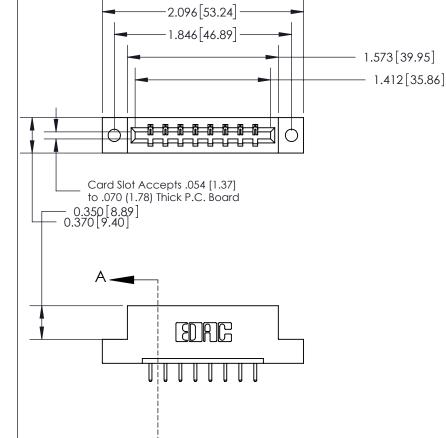

**Mounting Option** 

02-.128 (3.25) Dia. Mounting Holes

## **Contact Detail**

520-P.C. Tail .030x.018(0.76x0.46) - Tail LG=.175(4.45)

.156 [3.96] Contact Spacing x .200 [5.08] Row Spacing

ISSUE NUMBER ORIGINAL

SECTION A-A 0.388 [9.86] Card Slot .160 [4.06] Point of Contact-