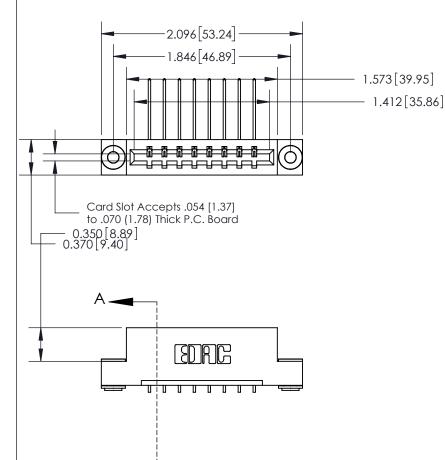

## 833 Series High Temp Card Edge Connector Part Number: 833-008-559-103

YOUR CONNECTION TO QUALITY & SERVICE

**EDAC INC** TORONTO, ONTARIO CANADA

THESE DRAWINGS AND SPECIFICATIONS ARE THE PROPERTY OF EDAC INC.,AND SHALL NOT BE REPRODUCED, OR COPIED OR USED AS THE BASIS FOR THE MANUFACTURE OR SALE OF APPARATUS WITHOUT WRITTEN PERMISSION.

| DRAWN: J.LEE   | DATE: O | CT. 14/09     |
|----------------|---------|---------------|
| CHECKED:       | DATE:   |               |
| SCALE: NTS     | SHEET   | 1 <b>OF</b> 3 |
| DRAWING NUMBER |         | ISSUE         |
| 833 Assembly   |         | 1             |