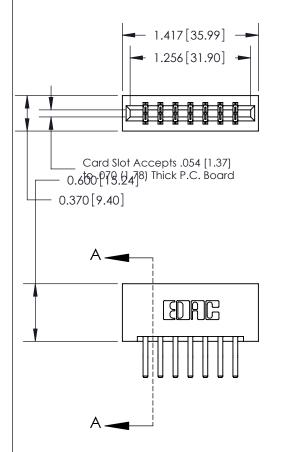

1

ORIGINAL

**See Accompanying Page for:** 

- **Bend Detail**
- **Mounting Options**

| 833 Series High Temp Card Edge Connector |
|------------------------------------------|
| Part Number: 833-014-560-201             |