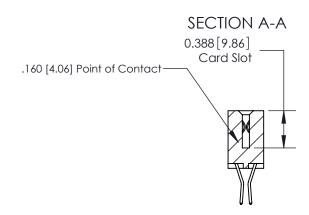

## **Contact Detail**

560-Extender Board Bend (Code 523 Contacts)

.156 [3.96] Contact Spacing x .200 [5.08] Row Spacing

THIS IS A C.A.D. GENERATED DRAWING DO NOT MAKE MANUAL REVISIONS TO MASTER.

ISSUE NUMBER