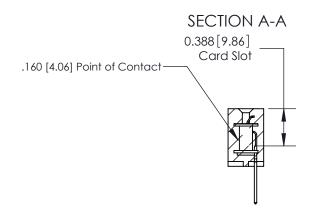

## **Contact Detail**

523-P.C. Tail .025 Sq.(0.64 Sq.) - Tail LG=.390(9.91)

.156 [3.96] Contact Spacing x .200 [5.08] Row Spacing

THIS IS A C.A.D. GENERATED DRAWING DO NOT MAKE MANUAL REVISIONS TO MASTER.

**Bend Detail Mounting Options** 

**See Accompanying Page for:** 

ORIGINAL (1)

ORIGINAL

| 833 Series High Temp Card                                             | ACAD REFERENCE NO.                                                                                                                                                                              | 833 ENG MASTER |                  |               |
|-----------------------------------------------------------------------|-------------------------------------------------------------------------------------------------------------------------------------------------------------------------------------------------|----------------|------------------|---------------|
| Contact Bend Detail                                                   | 3                                                                                                                                                                                               | DRAWN: J.LEE   | DATE: OCT. 14/09 |               |
| Confider Bend Defail                                                  |                                                                                                                                                                                                 | CHECKED: DATE: |                  |               |
| EDAC INC TORONTO, ONTARIO CANADA YOUR CONNECTION TO QUALITY & SERVICE | THESE DRAWINGS AND SPECIFICATIONS ARE THE PROPERTY OF EDAC INC.,AND SHALL NOT BE REPRODUCED,OR COPIED OR USED AS THE BASIS FOR THE MANUFACTURE OR SALE OF APPARATUS WITHOUT WRITTEN PERMISSION. | SCALE: NTS     | SHEET 2          | 2 <b>OF</b> 3 |
|                                                                       |                                                                                                                                                                                                 | DRAWING NUMBER |                  | ISSUE         |
|                                                                       |                                                                                                                                                                                                 | 833 Assembly   |                  | 1             |