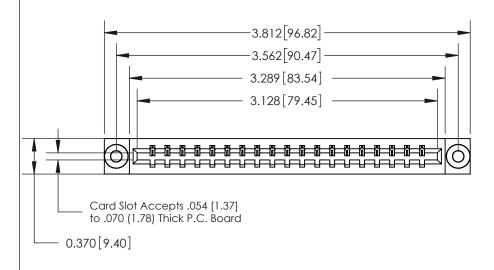

## 833 Series High Temp Card Edge Connector Part Number: 833-019-523-603

YOUR CONNECTION TO QUALITY & SERVICE

**EDAC INC** TORONTO, ONTARIO CANADA

THESE DRAWINGS AND SPECIFICATIONS ARE THE PROPERTY OF EDAC INC.,AND SHALL NOT BE REPRODUCED,OR COPIED OR USED AS THE BASIS FOR THE MANUFACTURE OR SALE OF APPARATUS WITHOUT WRITTEN PERMISSION.

| ACAD REFERENCE NO. | 833 ENG MASTER   |  |
|--------------------|------------------|--|
| DRAWN: J.LEE       | DATE: OCT. 14/09 |  |
| CHECKED:           | DATE:            |  |
| SCALE: NTS         | SHEET 1 OF 3     |  |
| DRAWING NUMBER     | ISSUE            |  |
| 833 Assembly       | 1                |  |