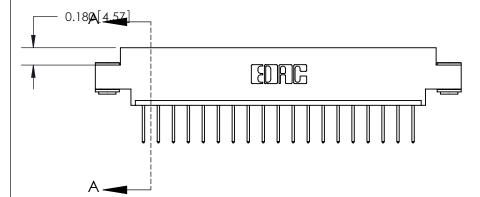

**Mounting Option** 

03-.116 (2.95) I.D. Floating Eyelets

THIS IS A C.A.D. GENERATED DRAWING DO NOT MAKE MANUAL REVISIONS TO MASTER.

ORIGINAL (1)

| 833 Series High Temp Card Edge Connector Mounting Options |                                                                                                                                                                                                  | ACAD REFERENCE NO. 833 ENG M DRAWN: J.LEE DATE: OCT |       |        |
|-----------------------------------------------------------|--------------------------------------------------------------------------------------------------------------------------------------------------------------------------------------------------|-----------------------------------------------------|-------|--------|
| EDAC INC TORONTO, ONTARIO CANADA                          | THESE DRAWINGS AND SPECIFICATIONS ARE THE PROPERTY OF EDAC INC.,AND SHALL NOT BE REPRODUCED, OR COPIED OR USED AS THE BASIS FOR THE MANUFACTURE OR SALE OF APPARATUS WITHOUT WRITTEN PERMISSION. | CHECKED:<br>SCALE: NTS                              | DATE: | 3 OF 3 |
|                                                           |                                                                                                                                                                                                  | DRAWING NUMBER                                      |       | ISSUE  |
| YOUR CONNECTION TO QUALITY & SERVICE                      |                                                                                                                                                                                                  | 833 Assembly                                        |       | 1      |