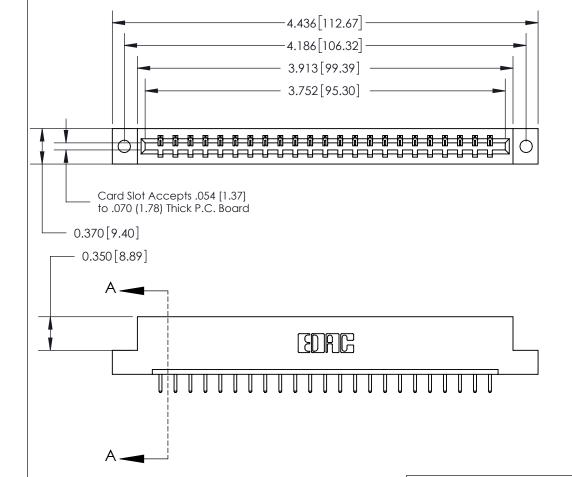

ORIGINAL

SECTION A-A 0.388 [9.86] Card Slot .160 [4.06] Point of Contact-

## See Accompanying Page for:

- **Bend Detail**
- **Mounting Options**

833 Series High Temp Card Edge Connector Part Number: 833-023-520-102

**EDAC INC** TORONTO, ONTARIO CANADA

THESE DRAWINGS AND SPECIFICATIONS ARE THE PROPERTY OF EDAC INC.,AND SHALL NOT BE REPRODUCED, OR COPIED OR USED AS THE BASIS FOR THE MANUFACTURE OR SALE OF APPARATUS WITHOUT WRITTEN PERMISSION.