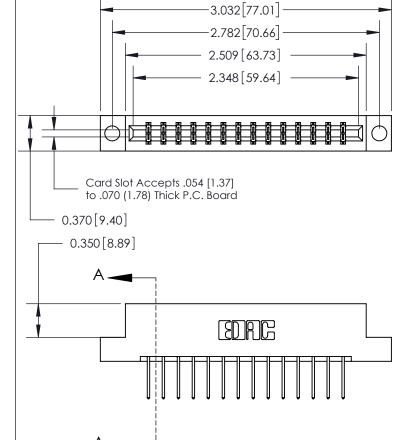

## **See Accompanying Page for:**

- **Bend Detail**
- **Mounting Options**

833 Series High Temp Card Edge Connector Part Number: 833-028-523-204

**EDAC INC** TORONTO, ONTARIO CANADA

THESE DRAWINGS AND SPECIFICATIONS ARE THE PROPERTY OF EDAC INC.,AND SHALL NOT BE REPRODUCED, OR COPIED OR USED AS THE BASIS FOR THE MANUFACTURE OR SALE OF APPARATUS WITHOUT WRITTEN PERMISSION.