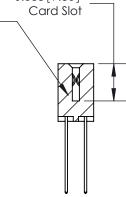

**Mounting Option** 

04-.156 (3.96) Dia. Mounting Holes

THIS IS A C.A.D. GENERATED DRAWING DO NOT MAKE MANUAL REVISIONS TO MASTER.

ORIGINAL (1)

| 833 Series High Temp Card Edge Connector Mounting Options |                                                                                                        | ACAD REFERENCE NO. 833 ENG MASTER DRAWN: J.LEE DATE: OCT. 14/09 |        |       |
|-----------------------------------------------------------|--------------------------------------------------------------------------------------------------------|-----------------------------------------------------------------|--------|-------|
| EDAC INC THESE DRAWINGS AND SPECIFICATIONS                | CHECKED:<br>SCALE: NTS                                                                                 | DATE:                                                           | 3 OF 3 |       |
| TORONTO, ONTARIO CANADA                                   | ARE THE PROPERTY OF EDAC INC.,AND<br>SHALL NOT BE REPRODUCED,OR COPIED<br>OR USED AS THE BASIS FOR THE | DRAWING NUMBER                                                  |        | ISSUE |
| YOUR CONNECTION TO QUALITY & SERVICE                      | MANUFACTURE OR SALE OF APPARATUS WITHOUT WRITTEN PERMISSION.                                           | 833 Assembly                                                    |        | 1     |