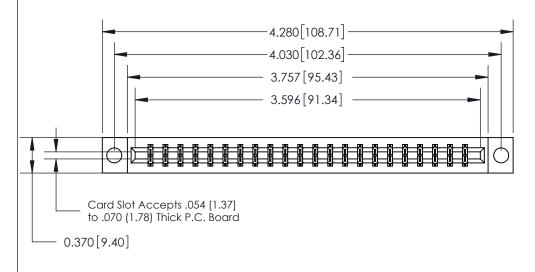

## **See Accompanying Page for:**

- **Bend Detail**
- **Mounting Options**

833 Series High Temp Card Edge Connector Part Number: 833-044-544-804

**EDAC INC** TORONTO, ONTARIO CANADA

THESE DRAWINGS AND SPECIFICATIONS ARE THE PROPERTY OF EDAC INC.,AND SHALL NOT BE REPRODUCED, OR COPIED OR USED AS THE BASIS FOR THE MANUFACTURE OR SALE OF APPARATUS WITHOUT WRITTEN PERMISSION.

| ACAD REFERENCE NO. | 833 ENG MASTER   |  |  |
|--------------------|------------------|--|--|
| DRAWN: J.LEE       | DATE: OCT. 14/09 |  |  |
| CHECKED: DATE:     |                  |  |  |
| SCALE: NTS         | SHEET 1 OF 3     |  |  |
| DRAWING NUMBER     | ISSUE            |  |  |
| 833 Assembly       | 1                |  |  |