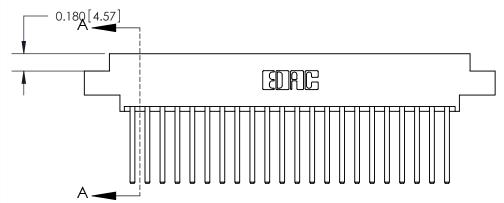

## **Contact Detail**

544-Wire Wrap .050x.025(1.27x0.64) - Tail LG=.750(19.05)

.156 [3.96] Contact Spacing x .200 [5.08] Row Spacing

THIS IS A C.A.D. GENERATED DRAWING DO NOT MAKE MANUAL REVISIONS TO MASTER.

ISSUE NUMBER ORIGINAL

SECTION A-A 0.388 [9.86]

.160 [4.06] Point of Contact-

ORIGINAL (1)

ORIGINAL

| 833 Series High Temp Card Edge Connector<br>Contact Bend Detail |                                                                                                                                                                                                 | ACAD REFERENCE NO. | 833 ENG MASTER   |               |
|-----------------------------------------------------------------|-------------------------------------------------------------------------------------------------------------------------------------------------------------------------------------------------|--------------------|------------------|---------------|
|                                                                 |                                                                                                                                                                                                 | DRAWN: J.LEE       | DATE: OCT. 14/09 |               |
|                                                                 |                                                                                                                                                                                                 | CHECKED: DATE:     |                  |               |
| TORONTO, ONTARIO ARE T<br>SHALL<br>OR US<br>MANU                | THESE DRAWINGS AND SPECIFICATIONS ARE THE PROPERTY OF EDAC INC.,AND SHALL NOT BE REPRODUCED,OR COPIED OR USED AS THE BASIS FOR THE MANUFACTURE OR SALE OF APPARATUS WITHOUT WRITTEN PERMISSION. | SCALE: NTS         | SHEET 2          | 2 <b>OF</b> 3 |
|                                                                 |                                                                                                                                                                                                 | DRAWING NUMBER     |                  | ISSUE         |
|                                                                 |                                                                                                                                                                                                 | 833 Assembly       |                  | 1             |