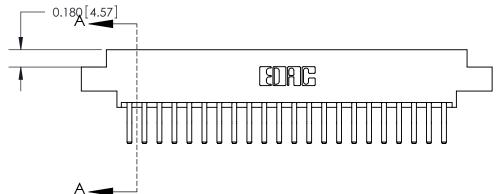

## **Contact Detail**

560-Extender Board Bend (Code 523 Contacts)

.156 [3.96] Contact Spacing x .200 [5.08] Row Spacing

THIS IS A C.A.D. GENERATED DRAWING DO NOT MAKE MANUAL REVISIONS TO MASTER.

ISSUE NUMBER

833 ENG MASTER

ACAD REFERENCE NO.

**See Accompanying Page for: Bend Detail** 

- **Mounting Options**

ORIGINAL (1)

ORIGINAL

| 833 Series High Temp Card Edge Connector<br>Contact Bend Detail       |                                                                                                                                                                                                 | ACAD REFERENCE NO. | 833 ENC          | MASTER        |
|-----------------------------------------------------------------------|-------------------------------------------------------------------------------------------------------------------------------------------------------------------------------------------------|--------------------|------------------|---------------|
|                                                                       |                                                                                                                                                                                                 | DRAWN: J.LEE       | DATE: OCT. 14/09 |               |
|                                                                       |                                                                                                                                                                                                 | CHECKED:           | DATE:            |               |
| EDAC INC TORONTO, ONTARIO CANADA YOUR CONNECTION TO QUALITY & SERVICE | THESE DRAWINGS AND SPECIFICATIONS ARE THE PROPERTY OF EDAC INC.,AND SHALL NOT BE REPRODUCED,OR COPIED OR USED AS THE BASIS FOR THE MANUFACTURE OR SALE OF APPARATUS WITHOUT WRITTEN PERMISSION. | SCALE: NTS         | SHEET 2          | 2 <b>OF</b> 3 |
|                                                                       |                                                                                                                                                                                                 | DRAWING NUMBER     |                  | ISSUE         |
|                                                                       |                                                                                                                                                                                                 | 833 Assembly       |                  | 1             |