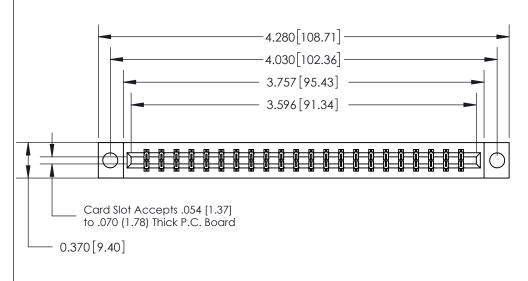

## 833 Series High Temp Card Edge Connector Part Number: 833-044-560-804

**EDAC INC** TORONTO, ONTARIO CANADA

THESE DRAWINGS AND SPECIFICATIONS ARE THE PROPERTY OF EDAC INC.,AND SHALL NOT BE REPRODUCED, OR COPIED OR USED AS THE BASIS FOR THE MANUFACTURE OR SALE OF APPARATUS WITHOUT WRITTEN PERMISSION.

| DRAWN: J.LEE   | DATE: OCT. 14/09 |               |  |
|----------------|------------------|---------------|--|
| CHECKED:       | DATE:            |               |  |
| SCALE: NTS     | SHEET            | 1 <b>OF</b> 3 |  |
| DRAWING NUMBER |                  | ISSUE         |  |
| 833 Assembly   |                  | 1             |  |