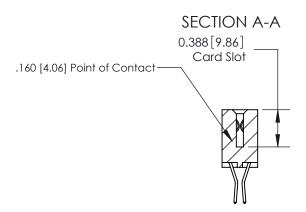

## **Contact Detail**

560-Extender Board Bend (Code 523 Contacts)

.156 [3.96] Contact Spacing x .200 [5.08] Row Spacing

THIS IS A C.A.D. GENERATED DRAWING DO NOT MAKE MANUAL REVISIONS TO MASTER.

ISSUE NUMBER

833 ENG MASTER

ACAD REFERENCE NO.

**See Accompanying Page for: Bend Detail** 

- **Mounting Options**

ORIGINAL (1)

ORIGINAL

| 833 Series High Temp Card Edge Connector<br>Contact Bend Detail       |                                                                                                                                                                                                 | ACAD REFERENCE NO. | 833 ENC          | MASTER        |
|-----------------------------------------------------------------------|-------------------------------------------------------------------------------------------------------------------------------------------------------------------------------------------------|--------------------|------------------|---------------|
|                                                                       |                                                                                                                                                                                                 | DRAWN: J.LEE       | DATE: OCT. 14/09 |               |
|                                                                       |                                                                                                                                                                                                 | CHECKED:           | DATE:            |               |
| EDAC INC TORONTO, ONTARIO CANADA YOUR CONNECTION TO QUALITY & SERVICE | THESE DRAWINGS AND SPECIFICATIONS ARE THE PROPERTY OF EDAC INC.,AND SHALL NOT BE REPRODUCED,OR COPIED OR USED AS THE BASIS FOR THE MANUFACTURE OR SALE OF APPARATUS WITHOUT WRITTEN PERMISSION. | SCALE: NTS         | SHEET 2          | 2 <b>OF</b> 3 |
|                                                                       |                                                                                                                                                                                                 | DRAWING NUMBER     |                  | ISSUE         |
|                                                                       |                                                                                                                                                                                                 | 833 Assembly       |                  | 1             |