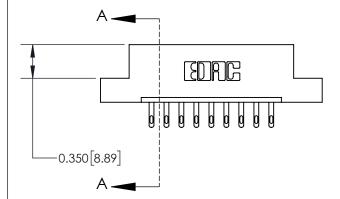

ISSUE NUMBER ORIGINAL

|                              | 0.600[15.24]              |  |  |
|------------------------------|---------------------------|--|--|
|                              | 0.330 [8.38]<br>Card Slot |  |  |
| .160 [4.06] Point of Contact |                           |  |  |
|                              |                           |  |  |
|                              |                           |  |  |
|                              | SECTION A-A               |  |  |