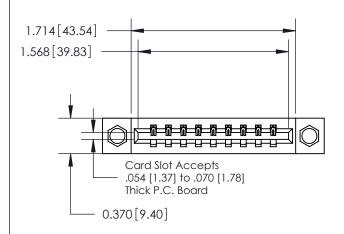

**Mounting Option** 

08-#4-40 Unified Threaded Inserts

## **Contact Detail**

500-Wire Hole .050x.025(1.27x0.64) - Tail LG=.260(6.60) .156 [3.96] Contact Spacing x .200 [5.08] Row Spacing

**See Accompanying Page for:** 

**Contact Bend Details** 

THIS IS A C.A.D. GENERATED DRAWING DO NOT MAKE MANUAL REVISIONS TO MASTER.

ISSUE NUMBER ORIGINAL

|                              | 0.600[15.24]              |  |  |
|------------------------------|---------------------------|--|--|
|                              | 0.330 [8.38]<br>Card Slot |  |  |
| .160 [4.06] Point of Contact |                           |  |  |
|                              |                           |  |  |
|                              |                           |  |  |
|                              | SECTION A-A               |  |  |