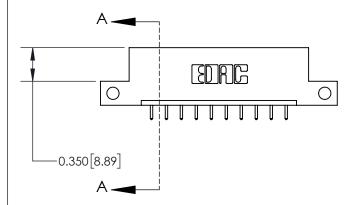

**Mounting Option** 

12-.128 (3.25) Dia. Side Mounting Holes

## **Contact Detail**

521-P.C. Tail .025 Sq.(0.64 Sq.) - Tail LG=.150(3.81) .156 [3.96] Contact Spacing x .200 [5.08] Row Spacing





**See Accompanying Page for: Contact Bend Details** 

THIS IS A C.A.D. GENERATED DRAWING DO NOT MAKE MANUAL REVISIONS TO MASTER.



ISSUE NUMBER

ORIGINAL

1



| 837/887 Series High Temp Card Edge Connector |
|----------------------------------------------|
| Part Number: 837-010-521-112                 |

YOUR CONNECTION TO QUALITY & SERVICE

**EDAC INC** TORONTO, ONTARIO CANADA

THESE DRAWINGS AND SPECIFICATIONS ARE THE PROPERTY OF EDAC INC.,AND SHALL NOT BE REPRODUCED, OR COPIED OR USED AS THE BASIS FOR THE MANUFACTURE OR SALE OF APPARATUS WITHOUT WRITTEN PERMISSION.

| ACAD REFERENCE NO. | 837 ENG MASTER   |  |  |
|--------------------|------------------|--|--|
| DRAWN: J.LEE       | DATE: OCT. 06/09 |  |  |
| CHECKED:           | DATE:            |  |  |
| SCALE: NTS         | SHEE