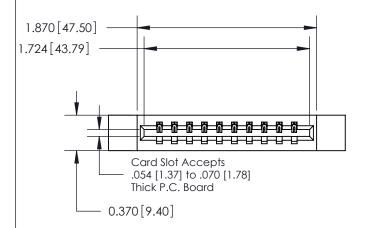

## **Contact Detail**

521-P.C. Tail .025 Sq.(0.64 Sq.) - Tail LG=.150(3.81) .156 [3.96] Contact Spacing x .200 [5.08] Row Spacing

**See Accompanying Page for: Contact Bend Details** 

THIS IS A C.A.D. GENERATED DRAWING DO NOT MAKE MANUAL REVISIONS TO MASTER.