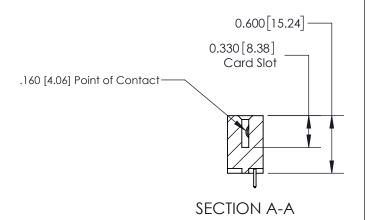

## **Contact Detail**

521-P.C. Tail .025 Sq.(0.64 Sq.) - Tail LG=.150(3.81) .156 [3.96] Contact Spacing x .200 [5.08] Row Spacing

**See Accompanying Page for: Contact Bend Details** 

THIS IS A C.A.D. GENERATED DRAWING DO NOT MAKE MANUAL REVISIONS TO MASTER.