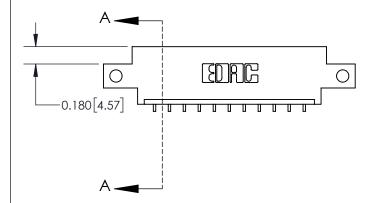

**Mounting Option** 

12-.128 (3.25) Dia. Side Mounting Holes

## **Contact Detail**

559-90 Degree Bend (Code 541 Contacts)

.156 [3.96] Contact Spacing x .200 [5.08] Row Spacing





**See Accompanying Page for: Contact Bend Details** 

THIS IS A C.A.D. GENERATED DRAWING DO NOT MAKE MANUAL REVISIONS TO MASTER.



ISSUE NUMBER

ORIGINAL

1



| 837/887 Series High Temp Card Edge Connector |
|----------------------------------------------|
| Part Number: 837-011-559-612                 |



**EDAC INC** TORONTO, ONTARIO CANADA

THESE DRAWINGS AND SPECIFICATIONS ARE THE PROPERTY OF EDAC INC., AND SHALL NOT BE REPRODUCED, OR COPIED OR USED AS THE BASIS FOR THE MANUFACTURE OR SALE OF APPARATUS WITHOUT WRITTEN PERMISSION.

| ACAD REFERENCE NO. 837 ENG MASTE |                  |  |  |
|----------------------------------|------------------|--|--|
| DRAWN: J.LEE                     | DATE: OCT. 06/09 |  |  |
| CHECKED:                         | DATE:            |  |  |
| SCAL