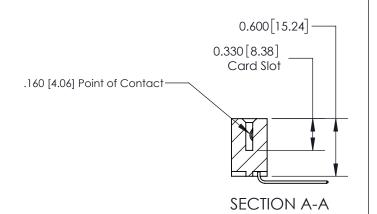

## **Contact Detail**

559-90 Degree Bend (Code 541 Contacts)

.156 [3.96] Contact Spacing x .200 [5.08] Row Spacing

**See Accompanying Page for: Contact Bend Details** 

THIS IS A C.A.D. GENERATED DRAWING DO NOT MAKE MANUAL REVISIONS TO MASTER.