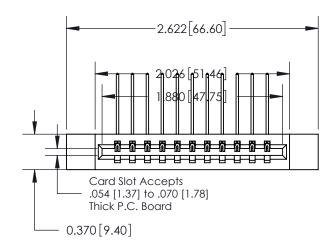

**Mounting Option** 

12-.128 (3.25) Dia. Side Mounting Holes

## **Contact Detail**

559-90 Degree Bend (Code 541 Contacts)

.156 [3.96] Contact Spacing x .200 [5.08] Row Spacing





**See Accompanying Page for: Contact Bend Details** 

THIS IS A C.A.D. GENERATED DRAWING DO NOT MAKE MANUAL REVISIONS TO MASTER.



ISSUE NUMBER

ORIGINAL

1



| 837/887 Series High Temp Card Edge Connector |
|----------------------------------------------|
| Part Number: 837-011-559-612                 |



**EDAC INC** TORONTO, ONTARIO CANADA

THESE DRAWINGS AND SPECIFICATIONS ARE THE PROPERTY OF EDAC INC., AND SHALL NOT BE REPRODUCED, OR COPIED OR USED AS THE BASIS FOR THE MANUFACTURE OR SALE OF APPARATUS WITHOUT WRITTEN PERMISSION.

| ACAD REFERENCE NO. 837 ENG MASTE |                  |  |  |
|----------------------------------|------------------|--|--|
| DRAWN: J.LEE                     | DATE: OCT. 06/09 |  |  |
| CHECKED:                         | DATE:            |  |  |
| SC