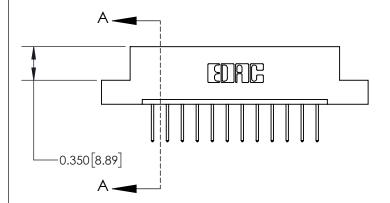

**Mounting Option** 

02-.128 (3.25) Dia. Mounting Holes

## **Contact Detail**

523-P.C. Tail .025 Sq.(0.64 Sq.) - Tail LG=.390(9.91) .156 [3.96] Contact Spacing x .200 [5.08] Row Spacing





THIS IS A C.A.D. GENERATED DRAWING DO NOT MAKE MANUAL REVISIONS TO MASTER.



ISSUE NUMBER ORIGINAL



837/887 Series High Temp Card Edge Connector Part Number: 837-012-523-102

YOUR CONNECTION TO QUALITY & SERVICE

**EDAC INC** TORONTO, ONTARIO CANADA

THESE DRAWINGS AND SPECIFICATIONS ARE THE PROPERTY OF EDAC INC.,AND SHALL NOT BE REPRODUCED, OR COPIED OR USED AS THE BASIS FOR THE MANUFACTURE OR SALE OF APPARATUS WITHOUT WRITTEN PERMISSION.

DRAWN: J.LEE DATE: OCT. 06/09 CHECKED: DATE: OF 2 SCALE: NTS SHEET 1 DRAWING NUMBER **ISSUE** 837 Assembly

837 ENG MASTER

ACAD REFERENCE NO.

See Accompanying Page for:

**Contact Bend Details** 



ISSUE NUMBER

ORIGINAL

1



| 837/887 Series High Temp Card Edge Connector<br>Contact Bend Detail |