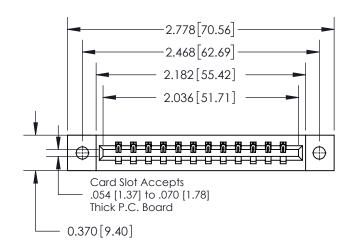

**Mounting Option** 

02-.128 (3.25) Dia. Mounting Holes

## **Contact Detail**

523-P.C. Tail .025 Sq.(0.64 Sq.) - Tail LG=.390(9.91) .156 [3.96] Contact Spacing x .200 [5.08] Row Spacing





THIS IS A C.A.D. GENERATED DRAWING DO NOT MAKE MANUAL REVISIONS TO MASTER.



ISSUE NUMBER ORIGINAL



837/887 Series High Temp Card Edge Connector Part Number: 837-012-523-102

YOUR CONNECTION TO QUALITY & SERVICE

**EDAC INC** TORONTO, ONTARIO CANADA

THESE DRAWINGS AND SPECIFICATIONS ARE THE PROPERTY OF EDAC INC.,AND SHALL NOT BE REPRODUCED, OR COPIED OR USED AS THE BASIS FOR THE MANUFACTURE OR SALE OF APPARATUS WITHOUT WRITTEN PERMISSION.

DRAWN: J.LEE DATE: OCT. 06/09 CHECKED: DATE: OF 2 SCALE: NTS SHEET 1 DRAWING NUMBER **ISSUE** 837 Assembly

837 ENG MASTER

ACAD REFERENCE NO.

See Accompanying Page for:

**Contact Bend Details** 



ISSUE NUMBER

ORIGINAL

1



| 837/887 Series High Temp Card Edge Connector<br>Contact Bend Detail |