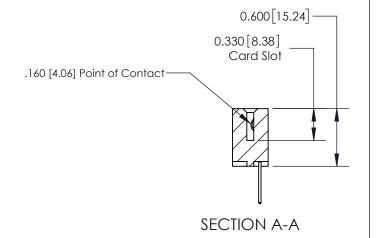

DRAWN: J.LEE DATE: OCT. 06/09 CHECKED: DATE: OF 2 SCALE: NTS SHEET 1 DRAWING NUMBER **ISSUE** 837 Assembly

837 ENG MASTER

ACAD REFERENCE NO.

See Accompanying Page for:

**Contact Bend Details** 

ISSUE NUMBER