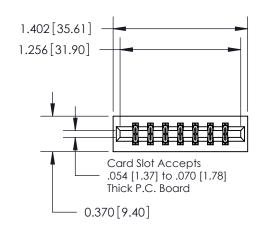

## **Mounting Option**

01-No Mounting Lugs

## **Contact Detail**

560-Extender Board Bend (Code 523 Contacts)

.156 [3.96] Contact Spacing x .200 [5.08] Row Spacing

**See Accompanying Page for:** 

**Contact Bend Details** 

THIS IS A C.A.D. GENERATED DRAWING DO NOT MAKE MANUAL REVISIONS TO MASTER.