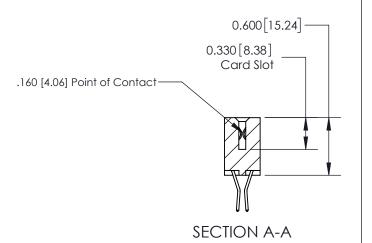

## **Contact Detail**

560-Extender Board Bend (Code 523 Contacts)

.156 [3.96] Contact Spacing x .200 [5.08] Row Spacing

**See Accompanying Page for:** 

**Contact Bend Details** 

THIS IS A C.A.D. GENERATED DRAWING DO NOT MAKE MANUAL REVISIONS TO MASTER.