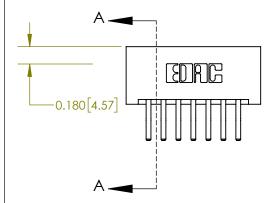

## **Contact Detail**

560-Extender Board Bend (Code 523 Contacts)

.156 [3.96] Contact Spacing x .200 [5.08] Row Spacing

**See Accompanying Page for:** 

**Contact Bend Details** 

THIS IS A C.A.D. GENERATED DRAWING DO NOT MAKE MANUAL REVISIONS TO MASTER.