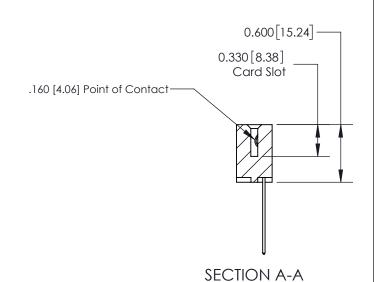

**See Accompanying Page for:** 

**Contact Bend Details** 

ISSUE NUMBER

ORIGINAL

1

| 837/887 Series High Temp Card Edge Connector<br>Contact Bend Detail |                                                                                                                                     | ACAD REFERENCE NO. | 837 ENG MASTER   |               |
|---------------------------------------------------------------------|-------------------------------------------------------------------------------------------------------------------------------------|--------------------|------------------|---------------|
|                                                                     |                                                                                                                                     | DRAWN: J.LEE       | DATE: OCT. 06/09 |               |
|                                                                     |                                                                                                                                     | CHECKED:           | DATE:            |               |
| EDAC INC                                                            | THESE DRAWINGS AND SPECIFICATIONS ARE THE PROPERTY OF EDAC INC.,AND SHALL NOT BE REPRODUCED, OR COPIED OR USED AS THE BASIS FOR THE | SCALE: NTS         | SHEET            | 2 <b>OF</b> 2 |
| TORONTO, ONTARIO CANADA                                             |                                                                                                                                     | DRAWING NUMBER     | •                | ISSUE         |
| YOUR CONNECTION TO QUALITY & SERVICE                                | MANUFACTURE OR SALE OF APPARATUS WITHOUT WRITTEN PERMISSION.                                                                        | 837 Assembly       |                  | 1             |