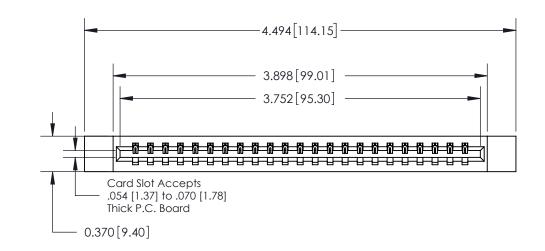

## **Contact Detail**

544-Wire Wrap .050x.025(1.27x0.64) - Tail LG=.750(19.05)

.156 [3.96] Contact Spacing x .200 [5.08] Row Spacing

THIS IS A C.A.D. GENERATED DRAWING DO NOT MAKE MANUAL REVISIONS TO MASTER.

ISSUE NUMBER

ORIGINAL

837/887 Series High Temp Card Edge Connector Part Number: 837-023-544-112

YOUR CONNECTION TO QUALITY & SERVICE

**EDAC INC** TORONTO, ONTARIO CANADA

THESE DRAWINGS AND SPECIFICATIONS ARE THE PROPERTY OF EDAC INC.,AND SHALL NOT BE REPRODUCED, OR COPIED OR USED AS THE BASIS FOR THE MANUFACTURE OR SALE OF APPARATUS WITHOUT WRITTEN PERMISSION.