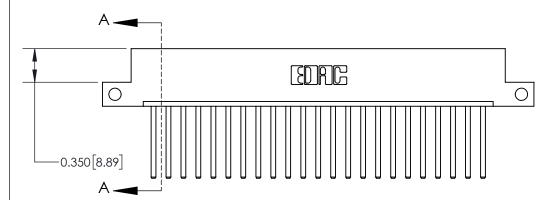

**Mounting Option** 

12-.128 (3.25) Dia. Side Mounting Holes

ISSUE NUMBER

ORIGINAL

837/887 Series High Temp Card Edge Connector Part Number: 837-023-544-112

YOUR CONNECTION TO QUALITY & SERVICE

**EDAC INC** TORONTO, ONTARIO CANADA

THESE DRAWINGS AND SPECIFICATIONS ARE THE PROPERTY OF EDAC INC.,AND SHALL NOT BE REPRODUCED, OR COPIED OR USED AS THE BASIS FOR THE MANUFACTURE OR SALE OF APPARATUS WITHOUT WRITTEN PERMISSION.