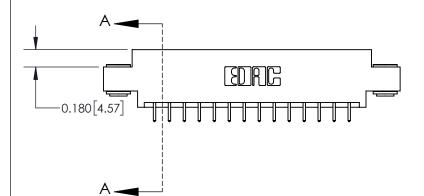

## **Contact Detail**

521-P.C. Tail .025 Sq.(0.64 Sq.) - Tail LG=.150(3.81) .156 [3.96] Contact Spacing x .200 [5.08] Row Spacing

> -3.090 78.49 2.780 70.61 2.494 [63.35] 2.348 [59.64] Card Slot Accepts .054 [1.37] to .070 [1.78] Thick P.C. Board 0.370 [9.40]

THIS IS A C.A.D. GENERATED DRAWING DO NOT MAKE MANUAL REVISIONS TO MASTER.

ISSUE NUMBER

ORIGINAL

837/887 Series High Temp Card Edge Connector Part Number: 837-028-521-803

YOUR CONNECTION TO QUALITY & SERVICE