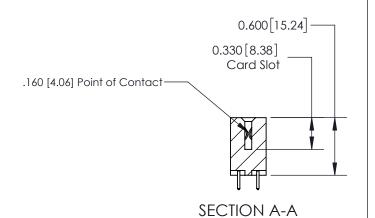

## **Contact Detail**

521-P.C. Tail .025 Sq.(0.64 Sq.) - Tail LG=.150(3.81) .156 [3.96] Contact Spacing x .200 [5.08] Row Spacing

> -3.090 78.49 2.780 70.61 2.494 [63.35] 2.348 [59.64] Card Slot Accepts .054 [1.37] to .070 [1.78] Thick P.C. Board 0.370 [9.40]