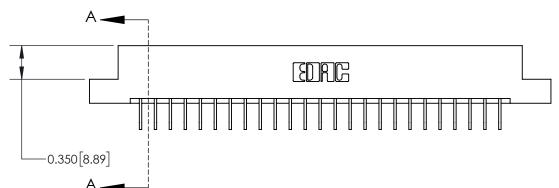

**Mounting Option** 

04-.156 (3.96) Dia. Mounting Holes

**See Accompanying Page for:** 

**Contact Bend Details** 

837/887 Series High Temp Card Edge Connector Part Number: 837-050-558-204

**EDAC INC** TORONTO, ONTARIO CANADA

THESE DRAWINGS AND SPECIFICATIONS ARE THE PROPERTY OF EDAC INC.,AND SHALL NOT BE REPRODUCED, OR COPIED OR USED AS THE BASIS FOR THE MANUFACTURE OR SALE OF APPARATUS WITHOUT WRITTEN PERMISSION.

| ACAD REFERENCE NO. 837 ENG MAST |                  |  |  |
|---------------------------------|------------------|--|--|
| DRAWN: J.LEE                    | DATE: OCT. 06/09 |  |  |
| CHECKED:                        | DATE:            |  |  |
| SCALE: NTS                      | SHEET 1 OF 2     |  |  |
| DRAWING NUMBER                  | ISSUE            |  |  |
| 837 Assembly                    | 1                |  |  |