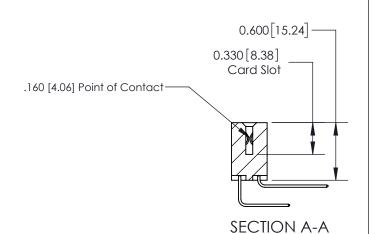

## **Contact Detail**

558-90 Degree Bend (Code 541 Contacts)

.156 [3.96] Contact Spacing x .200 [5.08] Row Spacing

THIS IS A C.A.D. GENERATED DRAWING DO NOT MAKE MANUAL REVISIONS TO MASTER.

ISSUE NUMBER

ORIGINAL

ISSUE NUMBER

ORIGINAL

1

| 837/887 Series High Temp Card Edge Connector<br>Contact Bend Detail |                                                                                                                                                                                                                                                                                                                                                                                                                                                                                                                                                                                                                                                                                                                                                                                                                                                                                                                                                                                                                                                                                                                                                                                                                                                                                                                                                                                                                                                                                                                                                                                                                                                                                                                                                                                                                                                                                                                                                                                                                                                                                                                                | ACAD REFERENCE NO. | 837 ENG MASTER   |       |
|---------------------------------------------------------------------|--------------------------------------------------------------------------------------------------------------------------------------------------------------------------------------------------------------------------------------------------------------------------------------------------------------------------------------------------------------------------------------------------------------------------------------------------------------------------------------------------------------------------------------------------------------------------------------------------------------------------------------------------------------------------------------------------------------------------------------------------------------------------------------------------------------------------------------------------------------------------------------------------------------------------------------------------------------------------------------------------------------------------------------------------------------------------------------------------------------------------------------------------------------------------------------------------------------------------------------------------------------------------------------------------------------------------------------------------------------------------------------------------------------------------------------------------------------------------------------------------------------------------------------------------------------------------------------------------------------------------------------------------------------------------------------------------------------------------------------------------------------------------------------------------------------------------------------------------------------------------------------------------------------------------------------------------------------------------------------------------------------------------------------------------------------------------------------------------------------------------------|--------------------|------------------|-------|
|                                                                     |                                                                                                                                                                                                                                                                                                                                                                                                                                                                                                                                                                                                                                                                                                                                                                                                                                                                                                                                                                                                                                                                                                                                                                                                                                                                                                                                                                                                                                                                                                                                                                                                                                                                                                                                                                                                                                                                                                                                                                                                                                                                                                                                | DRAWN: J.LEE       | DATE: OCT. 06/09 |       |
|                                                                     |                                                                                                                                                                                                                                                                                                                                                                                                                                                                                                                                                                                                                                                                                                                                                                                                                                                                                                                                                                                                                                                                                                                                                                                                                                                                                                                                                                                                                                                                                                                                                                                                                                                                                                                                                                                                                                                                                                                                                                                                                                                                                                                                | CHECKED:           | DATE:            |       |
| EDAC INC THESE DRAWINGS AND SPECIFICATIONS                          | SCALE: NTS                                                                                                                                                                                                                                                                                                                                                                                                                                                                                                                                                                                                                                                                                                                                                                                                                                                                                                                                                                                                                                                                                                                                                                                                                                                                                                                                                                                                                                                                                                                                                                                                                                                                                                                                                                                                                                                                                                                                                                                                                                                                                                                     | SHEET              | 2 <b>OF</b> 2    |       |
| TORONTO, ONTARIO                                                    | TORONTO, ONTARIO  CANADA  CANA | DRAWING NUMBER     | •                | ISSUE |
| YOUR CONNECTION TO QUALITY & SERVICE                                |                                                                                                                                                                                                                                                                                                                                                                                                                                                                                                                                                                                                                                                                                                                                                                                                                                                                                                                                                                                                                                                                                                                                                                                                                                                                                                                                                                                                                                                                                                                                                                                                                                                                                                                                                                                                                                                                                                                                                                                                                                                                                                                                | 837 Assembly       |                  | 1     |