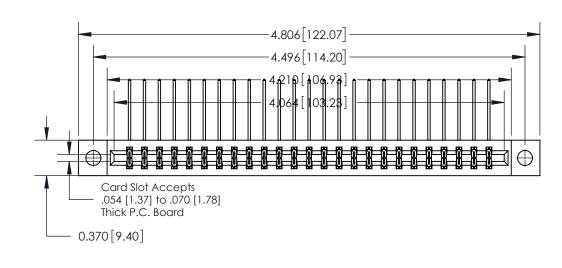

**Mounting Option** 

04-.156 (3.96) Dia. Mounting Holes

**See Accompanying Page for:** 

**Contact Bend Details** 

837/887 Series High Temp Card Edge Connector Part Number: 837-050-558-204

**EDAC INC** TORONTO, ONTARIO CANADA

THESE DRAWINGS AND SPECIFICATIONS ARE THE PROPERTY OF EDAC INC.,AND SHALL NOT BE REPRODUCED, OR COPIED OR USED AS THE BASIS FOR THE MANUFACTURE OR SALE OF APPARATUS WITHOUT WRITTEN PERMISSION.

| ACAD REFERENCE NO. 837 ENG MAST |                  |  |  |
|---------------------------------|------------------|--|--|
| DRAWN: J.LEE                    | DATE: OCT. 06/09 |  |  |
| CHECKED:                        | DATE:            |  |  |
| SCALE: NTS                      | SHEET 1 OF 2     |  |  |
| DRAWING NUMBER                  | ISSUE            |  |  |
| 837 Assembly                    | 1                |  |  |