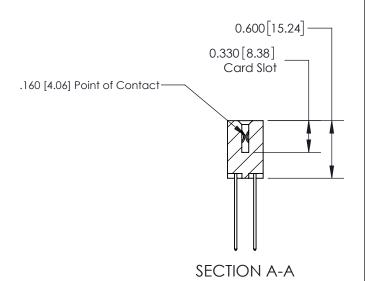

837 ENG MASTER DATE: OCT. 06/09

ACAD REFERENCE NO.

J.LEE

DRAWN:

ISSUE NUMBER

ORIGINAL

1

| 837/887 Series High Temp Card Edge Connector<br>Contact Bend Detail |                                                                                                                                                                                                   | ACAD REFERENCE NO. | 837 ENG  | 3 MASTER      |
|---------------------------------------------------------------------|---------------------------------------------------------------------------------------------------------------------------------------------------------------------------------------------------|--------------------|----------|---------------|
|                                                                     |                                                                                                                                                                                                   | DRAWN: J.LEE       | DATE: OC | T. 06/09      |
| Corridor bend Defail                                                | IUII                                                                                                                                                                                              |                    | DATE:    |               |
| EDAC INC                                                            | THESE DRAWINGS AND SPECIFICATIONS ARE THE PROPERTY OF EDAC INC., AND SHALL NOT BE REPRODUCED, OR COPIED OR USED AS THE BASIS FOR THE MANUFACTURE OR SALE OF APPARATUS WITHOUT WRITTEN PERMISSION. | SCALE: NTS         | SHEET    | 2 <b>OF</b> 2 |
| TORONTO, ONTARIO CANADA                                             |                                                                                                                                                                                                   | DRAWING NUMBER     | •        | ISSUE         |
| YOUR CONNECTION TO QUALITY & SERVICE                                |                                                                                                                                                                                                   | 837 Assembly       |          | 1             |