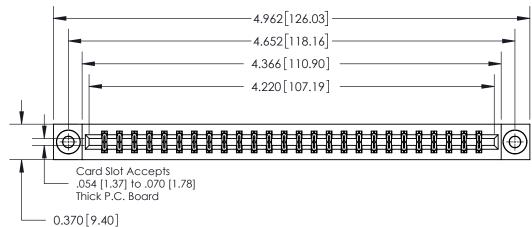

**Mounting Option Contact Detail** 

03-.116 (2.95) I.D. Floating Eyelets

544-Wire Wrap .050x.025(1.27x0.64) - Tail LG=.750(19.05)

.156 [3.96] Contact Spacing x .200 [5.08] Row Spacing

THIS IS A C.A.D. GENERATED DRAWING DO NOT MAKE MANUAL REVISIONS TO MASTER.