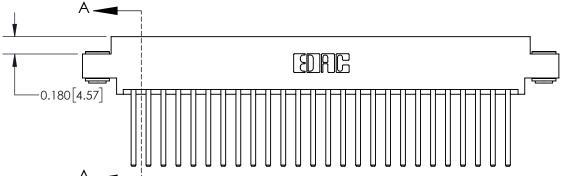

ISSUE NUMBER

ORIGINAL

**See Accompanying Page for:** 

**Contact Bend Details** 

| 837/887 Series High Temp Card Edge Connector |
|----------------------------------------------|
| Part Number: 837-052-544-803                 |