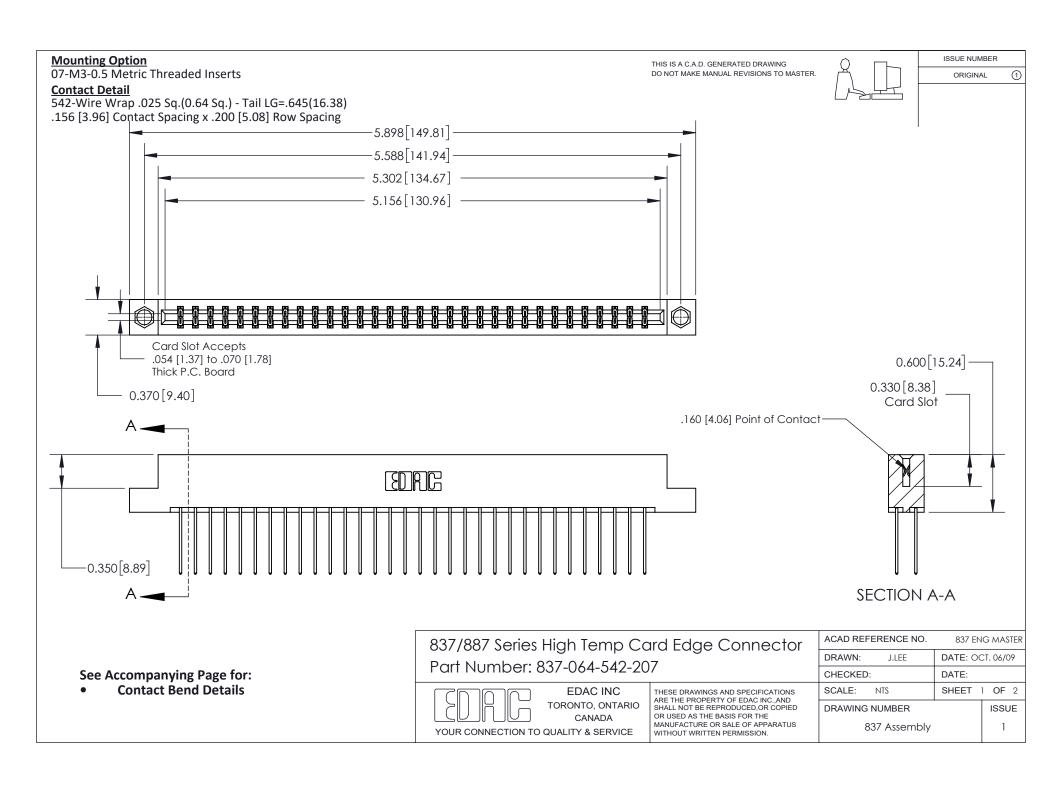

ISSUE NUMBER

ORIGINAL

1

| 837/887 Series High Temp Card Edge Connector<br>Contact Bend Detail |                                                                                                                                                                                                   | ACAD REFERENCE NO. 837 EN |                  | 3 MASTER      |
|---------------------------------------------------------------------|---------------------------------------------------------------------------------------------------------------------------------------------------------------------------------------------------|---------------------------|------------------|---------------|
|                                                                     |                                                                                                                                                                                                   | DRAWN: J.LEE              | DATE: OCT. 06/09 |               |
|                                                                     |                                                                                                                                                                                                   | CHECKED:                  | DATE:            |               |
| TORONTO, ONTARIO                                                    | THESE DRAWINGS AND SPECIFICATIONS ARE THE PROPERTY OF EDAC INC., AND SHALL NOT BE REPRODUCED, OR COPIED OR USED AS THE BASIS FOR THE MANUFACTURE OR SALE OF APPARATUS WITHOUT WRITTEN PERMISSION. | SCALE: NTS                | SHEET            | 2 <b>OF</b> 2 |
|                                                                     |                                                                                                                                                                                                   | DRAWING NUMBER            | •                | ISSUE         |
| YOUR CONNECTION TO QUALITY & SERVICE                                |                                                                                                                                                                                                   | 837 Assembly              |                  | 1             |